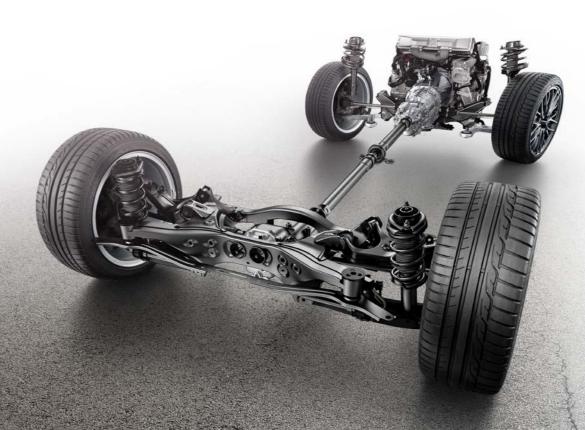

### نظام الدفع المتناسق بالعجلات الأربعة

إن توفير تجربة قيادة تتسم بالأمان إلى جانب كونها ممتعة يعد على رأس أولويات مهندسي سوبارو. ولهذا السبب تم تجهيز أغلب سيارات سوبارو بنظام الدفع المتناسق بالعجلات الأربعة والذي يعد ميزة قياسية. للحصول على الثقة الراسخة والتحكم، فلا يوجد هناك بديل عن ذلك. تقدم الطرقات في كل يوم ظروفًا وأحداثًا غير متوقعة، لذلك يساعد نظام الدفع المتناسق بالعجلات الأربعة السائقين في التغلب على هذه التحديات بفضل توزيع عزم الدوران على العجلات الأربعة، ومنح السيارات قدرة جر حين تعثَّر العجلات الأمامية أو الخلفية. أينما تقود سيارتك سوبارو المجهزة بنظام الدفع المتناسق بالعجلات الأربعة، فإنه يتوجب عليك الشعور بالإطمئنان والتمتع براحة البال والثقة اللازمة أينما ارتحلت.

### Symmetrical All-Wheel Drive

Providing a driving experience that's safe and also enjoyable is the top priority of Subaru engineers. That's why almost every Subaru vehicle comes equipped with Symmetrical All-Wheel Drive as a standard feature. For the utmost confidence and control, there's simply no substitute. Every day on the road presents unexpected conditions and unexpected events, and Symmetrical All-Wheel Drive helps drivers cope with these challenges by distributing torque to all four wheels, providing traction where front- or rear-wheel-drive cars falter Whenever you're driving a Subaru equipped with Symmetrical All-Wheel Drive, rest assured you'll have peace of mind and confidence wherever you go.