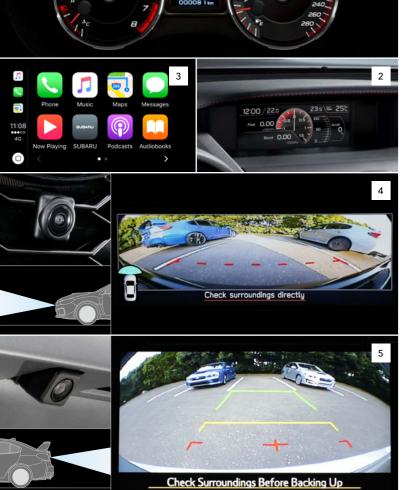

### Sport Gauges with LCD Display

Vital driving information is only a glance away with these crisp, easy-to-read gauges. The easy-to-see white illumination and red needles perform a full sweep to get you ready for the drive. A 3.5-inch LCD display located in the centre of the array can be customised to put the information you desire right in your direct field of view.

### Multifunction Display

The wider and high-resolution 5.9-inch Multifunction Display is easier to read and shows you a variety of key vehicle information to enhance connection with your vehicle. It also works as a display for the Front View Monitor to help you avoid accidents at intersections and help you park when facing a wall.

### Apple CarPlay\*<sup>2</sup> and Android Auto\*<sup>3</sup>

Use today's most popular apps with Apple CarPlay\*<sup>2</sup> and Android Auto\*<sup>3</sup>. Voice recognition capabilities allow hands-free use, keeping everybody safe while reducing distractions when you're on the road.

### 1 عدادات ریاضیة مع شاشة عرض LCD

معلومات القيادة الضرورية التي تحتاجها تقبع على مسافة لمحة واحدة عنك وذلك بفضل العدادات الواضحة وسهلة القراءة. تقوم الإضاءة ذات اللون الأبيض والإبر ذات اللون الأحمر سهلة الإدراك بعمل مسح كامل لتجعلك على أتم الاستعداد للقيادة. يمكن ضبط شاشة عرض LCD ذات المقاس 3.5 بوصة والموجودة في منتصف المجموعة حسب الطلب بحيث تقوم بترتيب المعلومات التي ترغب بها في مجال الرؤية المباشرة الخاصة بك.

### 2 شاشة عرض متعددة الوظائف

تعد شاشة العرض متعددة الوظائف الأكثر اتساعًا مقاس 5.9 بوصة العالية الوضوح أكثر سهولة عند القراءة وتعرض لك مجموعة متنوعة من معلومات السيارة الأساسية من أجل تعزيز التواصل مع سيارتك. كذلك تعمل بمثابة شاشة عرض خاصة بشاشة مراقبة الرؤية الأمامية لمساعدتك في تفادي الحوادث عند التقاطعات وتساعدك عند الاصطفاف بمواجهة جدار.

### <sup>3</sup>\*Android Auto 9<sup>2</sup>\*Apple CarPlay 3

استخدم أكثر التطبيقات الحالية شعبيةً مع Apple CarPlay<sup>2\*</sup> و Android Auto\*. إن إمكانات التعرف على الصوت تتيح لك الاستفادة من نظام عدم استخدام الأيدي على نحو يضمن السلامة للجميع في حين يتم التقليل من عناصر التشتيت التي تواجهكُ أثناء القيادة على الطريق.

### 4 شاشة مراقبة الرؤية الأمامية \*4

تبرز الكاميرا المثبتة على شبكة التهوية الأمامية مجال الرؤية الأمامية للسيارة عبر شاشة العرض متعددة الوظائف، معززة بذلك قابلية الرؤية الأمامية عند التقاطعات وعند الاصطفاف بمواجهة جدار.

### 5 كاميرا الرؤية الخلفية

عندما يقوم السائق بالتحويل إلى وضع الرجوع للخلف تقوم الكاميرا بعرض صورة ملونة مباشرة على شاشة لوحة العدادات بالإضافة إلى خطوط توجيهية للمساعدة على صف السيارة.

\*Apple 1 و iPhone و iPod هي علامات تجارية مسجلة لشركة .Apple Inc. \*Apple CarPlay هي علامة تجارية مسجلة خاصة لشركة .Apple Inc، في الولايات المتحدة ودول أخرى. \*Android 3 و Android Auto هي علامات تجارية لشركة .Google Inc. \*4 اختياري.