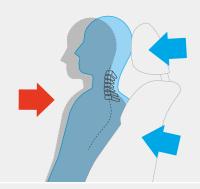

مقاعد أمامية لتخفيف الإصابة عند التصادمات

تمتاز سيارة WRX و WRX STI بمقاعد أمامية لتخفيف الإصابة عند

التصادمات ومساند الرأس ممتصة للطاقة والتي تساعد في توفير

حماية أفضل لركاب المقاعد الأمامية من الإصابة بجروح أثناء وقوع

The WRX and WRX STI feature whiplash-reducing

front seats and energy-absorbing head restraints

that can help better protect front occupants from

Whiplash-reducing Front Seats

injury during a rear collision.