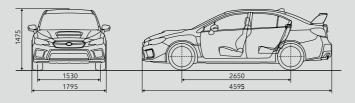

<sup>\*1</sup> Optional. \*2 Available only on Sport Lineartronic model.

WRX

تم قياس الأبعاد بموجب عمليات القياس المعيارية في شركة SUBARU CORPORATION. Dimensions are measured in accordance with standard measurement of SUBARU CORPORATION.

### WRX STI

| الطول x العرض x الارتفاع: 1475 x 1795 x 4595 مم                                                  | الأبعاد            |
|--------------------------------------------------------------------------------------------------|--------------------|
| محرك بنزين متعاكس أفقيًا، 4 اسطوانات، عمود كامة علوي مزدوج مجهز بشاحن توربيني، 16 صمام           | المحرك             |
| <sup>3</sup> سم <sup>3</sup>                                                                     | السعة              |
| 221 كيلو واط (300 قوة حصانية مترية) / 6000 دورة بالدقيقة                                         | الخرج الأقصى       |
| 407 نيوتن-متر (41.5 كجم قوة-متر) / 4000 دورة بالدقيقة                                            | عزم الدوران الأقصى |
| ناقل حركة يدوي ذو 6 سرعات، مفاضل مركزي بالتحكم من قبل السائق (DCCD) ونظام الدفع بالعجلات الأربعة | ناقل الحركة        |
|                                                                                                  |                    |

| DIMENSIONS   | L x W x H: 4595 x 1795 x 1475 mm                                      |
|--------------|-----------------------------------------------------------------------|
| ENGINE       | Horizontally opposed, 4-cylinder, turbocharged, DOHC 16-valve, petrol |
| CAPACITY     | 2457 сс                                                               |
| MAX OUTPUT   | 221 kW (300 PS) / 6,000 rpm                                           |
| MAX TORQUE   | 407 Nm (41.5 kgfm) / 4,000 rpm                                        |
| TRANSMISSION | 6MT, DCCD AWD                                                         |