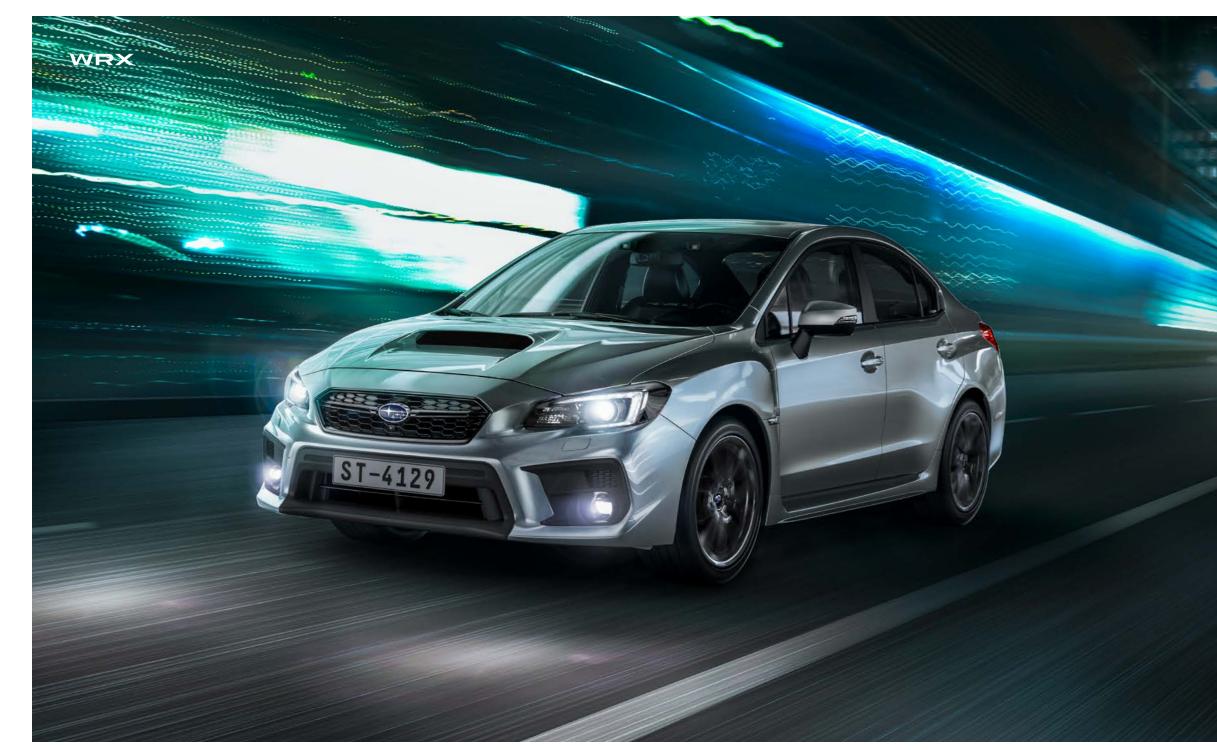

## The power to escape limits. The control to shape possibility.

Exhilarating agility. Breathtaking performance. If it were any more fun, you'd have to charge admission. With handling made exceptionally precise by the control of Symmetrical All-Wheel Drive and surprising versatility, it will make you see the world in a whole new way. The only thing the WRX won't do is let you take your eyes off it or forget the way it makes you feel.

## Power defines it. You control it.

While the 2.5-litre turbocharged SUBARU BOXER engine generating 221 kW and 407 Nm of torque provides electrifying acceleration, driving performance isn't just about numbers. That's why the WRX STI was revamped to enhance overall driving feel. Its exceptional handling, made possible by a combination of the improved 6-speed manual transmission and Multi-mode Driver Controlled Centre Differential (DCCD), provides optimum differential control even on snowy roads. And combined with the stopping power from its Brembo\* brakes and cross-drilled rotors, the WRX STI is more communicative, more responsive, and more exciting to drive in many situations.