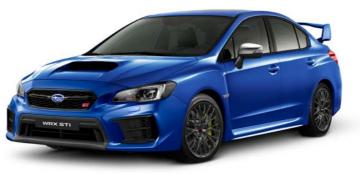

# قدرة وتحكم يبعثان على البهجة. ومظهر يوافق ذلك.

مستوحاة من النجاح الذي حققته سوبارو في ميادين رياضة السيارات، حيث يمتزج التصميم الرياضي الخاص في WRX ببراعة مع التعبير النابض بالقوة في شكل من أشكال الأنافة. إذ تعد المصابيح الرئيسية الأمامية طراز LED والتي يمكن تمييزها على الفور إلى جانب تصميم الواجهة الأمامية إضافةً على المظهر ذو مركز الجاذبية المنخفض الخاص بها. حيث يعد مظهرها الأكثر انخفاضًا وأبعادها الأعرض وملامحها التي تتسم بالجرأة، تجسيدًا للإمكانيات التي تتمتع بعا سيارة WRX من حيث السرعة والقوة. إذ تعزز العجلات مقاس 18 بوصة المتوفرة ذات الحضور المهيمن من الجرأة على الطريق بينما تقوم بتجديد شغفك بالقيادة.

## Exhilarating power and control. And looks to match.

Inspired by Subaru's success in the motorsports arena, the WRX's sporty styling artfully blends a look of power with a form of elegance. The instantly recognisable LED headlamps and front end design add to its low centre of gravity look. Lower, wider, and more aggressive, it conveys the WRX's speed and power potential. And the available 18-inch wheels command presence on the road, inspiring confidence while renewing your passion for driving.