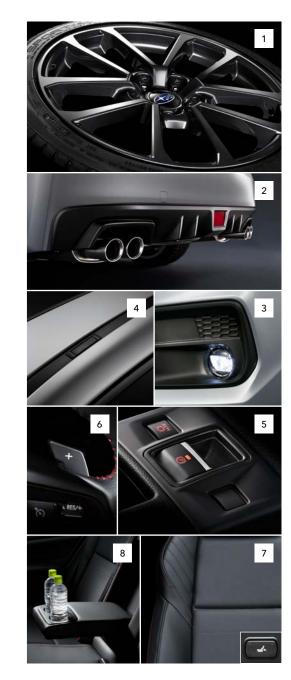

### 1 عجلات من سبيكة ألمنيوم مقاس 18 بوصة (لون رصاصى معدنى داكن)

إن التصميم الرياضي والقوي المستوحي من السباقات للعجلات من سبيكة ألمنيوم مقاس 18 بوصة تلهب الشعور بالقوة والأداء، الأمر الذي يجعل القيادة أمرًا أكثر متعة.

### 18-inch Aluminium-alloy Wheels (Dark Gun Metallic) The race-inspired, sporty and powerful design of the 18-inch aluminium-alloy wheels inspires power and performance, making driving more enjoyable.

2 موزع الهواء الخلفي وكاتم صوت المؤخرة الثنائي المزدوج

تشير كاتمات صوت المؤخرة المكبرة تلك إلى الأداء الرياضي الذي ينبض من الداخل.

### Rear Diffuser and Twin Dual Tail Muffler

These enlarged tail mufflers hint at the sporty performance within.

### 5 مكابح الانتظار الإلكترونية (EPB)\*1

يمكن تفعيلها أو القيام بتحريرها بنقرة على المفتاح، حيث تقوم مكابح الانتظار الإلكترونية (EPB) المدمجة بجهاز قياس فكى بالإمساك بحشيات المكابح باستخدام القوة المحركة. عند إيقافها على أحد التلال، يتم تفعيل مكابح الانتظار الإلكترونية (EPB) بصورة تلقائية. وعندما تضغط على دواسة الوقود، يتم إلغاء تفعيل مكابح الانتظار الإلكترونية (EPB) تلقائيًا بينما يقوم وظيفة التثبيت على التلال من منع التدحرج للوراء.

### Electronic Parking Brake (EPB)\*1

Easily activated or released with a flick of a switch, the caliperintegrated EPB clasps the brake pads with motor power. When stopped on a hill, EPB is automatically activated. When you step on the gas, EPB is automatically deactivated while Hill Holder prevents rollback.

### 4 كتائف تثبيت الحمالة السقفية

حقق أقصى استفادة من نمط حياتك العملي بفضل كتائف تثبيت الحمالة السقفية، والتي تجعل من تثبيت أو نزع الحمالة السقفية أكثر ملاءمة.

### **Roof Carrier Brackets**

Maximise your active lifestyle with the roof carrier brackets, which make attaching and removing a roof carrier much more convenient.

### 6 عتلات تحويل السرعة \*<sup>2</sup>

تم تركيب عتلات تحويل السرعة على عجلة القيادة ليتم التحكم باستخدام أصابعك، ما يمنحك شعورًا بالقوة في اختيار نسب التروس الخاصة في Lineartronic والتي تلائم ظروف القيادة الخاصة بك. كما تمنحك وضعًا يدويًا ذي ست درجات لتحقيق استجابة سريعة عندما تبتغيها. والنتيجة هي تجربة قيادة أكثر حسمًا وتتسم بطابع رياضي أكبر

### Paddle Shifters\*2

Paddle shifters are mounted on the steering wheel for fingertip control, giving you the power to select the gear ratio of the Lineartronic that best suits your driving situation. They also provide a six-step manual mode for quick response on demand The result is a sharper and sportier driving experience.

### 8 مسند ذراع للمقعد الخلفي مع حامل أكواب

تمتع بالراحة التي يتميز بها الصف الأمامي وأنت في الصف الثاني بفضل مسند المقعد الخلفي، والذي يطوى للأسفل للحصول على مزيد من الراحة.

### Rear Seat Armrest with Cup Holders

Enjoy front-row comfort in the second row with the rear seat armrest, which folds down for extra comfort.