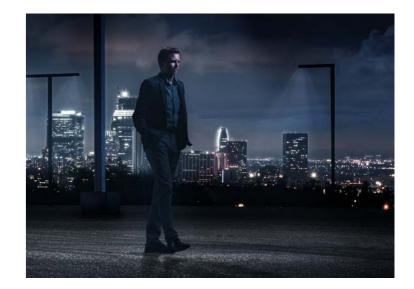

# القوة تعرف عنها بوضوح. بيدك أنت زمام الأمور.

في حين أن محرك SUBARU BOXER المزود بشاحن توربيني سعة 2.5 لتر والذي يولد 221 كيلو واط و 407 نيوتن-متر من عزم الدوران يمنح تسارعًا مذهلاً للغاية، فإن أداء القيادة لا يقاس بالأرقام فحسب. لهذا تم تجديد سيارة WRX STI من أجل تعزيز الإحساس العام بالقيادة. ويمنح انقيادها الاستثنائي، الذي تحقق بفضل منظومة تتضمن ناقل الحركة اليدوي ذو 6 سرعات المطوِّر إلى جانب نظام المفاضل المركزي بالتحكم من قبل السائق (DCD) المتعدد الوضعية، تحكمًا تفاضليًا مثالي حتى على الطرقات المغطاف المركزي بالتحكم من قبل السائق (DCD) تمنحها مكابح Brembo\* والاسطوانات الدوارة المثقوبة بصورة متقاطعة، فإن سيارة WRX STI أعلى من التواصلية والاستجابة إلى جانب كونها أكثر إثارة عند قيادتها ضمن العديد من الطروف.

## Power defines it. You control it.

While the 2.5-litre turbocharged SUBARU BOXER engine generating 221 kW and 407 Nm of torque provides electrifying acceleration, driving performance isn't just about numbers. That's why the WRX STI was revamped to enhance overall driving feel. Its exceptional handling, made possible by a combination of the improved 6-speed manual transmission and Multi-mode Driver Controlled Centre Differential (DCCD), provides optimum differential control even on snowy roads. And combined with the stopping power from its Brembo\* brakes and cross-drilled rotors, the WRX STI is more communicative, more responsive, and more exciting to drive in many situations.