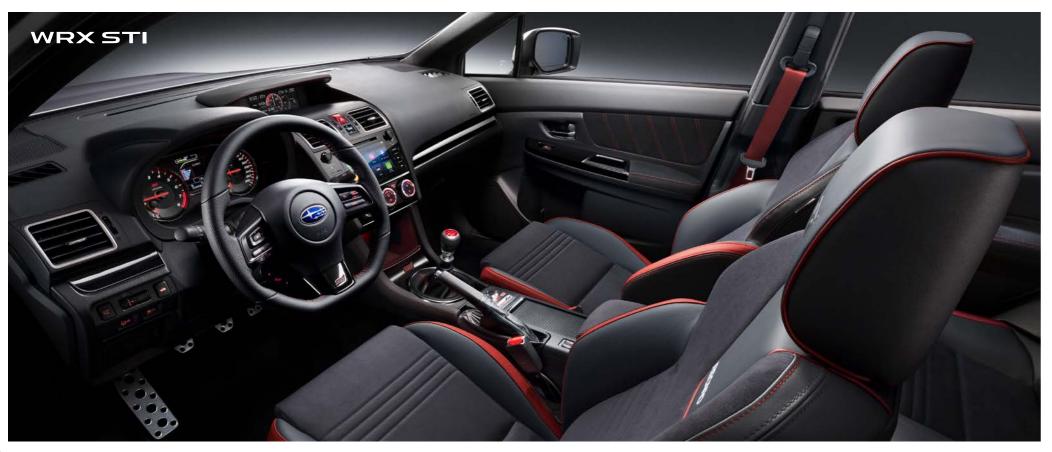

# Designed to let your instincts take the lead.

Experience the exclusive STI feel admired by motor enthusiasts worldwide. As you start your engine in the cockpit of the WRX STI, the only thing that'll keep your adrenaline under control is the captivating and elegant black interior. Secure yourself with the sporty red seatbelts of the plush and comfortable RECARO\* front seats as you enjoy the satisfying feel of the sporty shift knob as you overpower turns and straightaways. What's more, reading the wider, high-resolution 5.9-inch Multifunction Display comes naturally so you can be equipped with key vehicle information when you need it.

## مصممة لتتيح المجال لغرائزك أن تمسك بزمام المبادرة.

اختبر الشعور الاستثنائي الذي تمنحه سيارة STI والذي نال استحسان عشاق السيارات حول العالم. بينما تقوم بتشغيل المحرك الخاص بك من داخل قمرة القيادة الخاصة في WRX STI، فإن المقصورة الآسرة والأنيقة ذات اللون الأسود هي الأمر الوحيد الذي سيبقي مستويات الأدرينالين تحت السيطرة. قم بتأمين نفسك من خلال أحزمة المقاعد الرياضية ذات اللون الأحمر الخاصة بمقاعد RECARO\* الأمامية المترفة والمريحة بينما تنعم بشعور من الرضا لمقبض تحويل السرعة الرياضي أثناء التغلب على المنعطفات والطرق المستقيمة. ليس هذا فحسب، فإن القراءة من شاشة العرض متعددة الوظائف الأكثر اتساعًا مقاس 5.9 بوصة العالية الوضوح تصبح أمرًا تلقائيًا حيث يمكنك التزود بمعلومات السيارة الأساسية في الوقت الذي تحتاجها.

### 7 مقاعد أمامية RECARO 7

تأتى مقاعد RECARO\* هذه بتطريز حصرى باللون الأحمر إلى جانب درزات باللون الأحمر لتثير بذلك أكثر عشاق السيارات تفانيًا. هذه المقاعد بتصميمها المريح والأنيق، تضفى طابعًا رياضيًا متميزًا داخل المقصورة.

### RECARO\*4 Front Seats\*

These RECARO\*4 seats come with exclusive red embroidery and red accents to inspire even the most devoted motor enthusiast. Comfortable and plush, these seats create a sporty, distinguished mood inside.