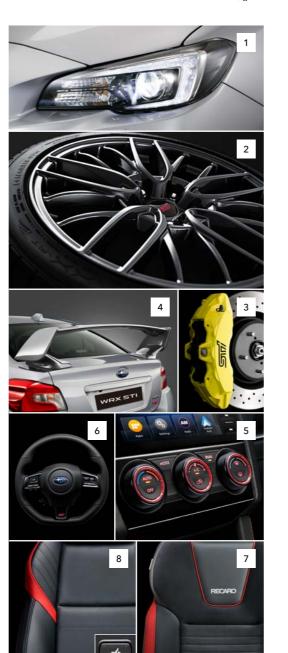

### 1 الأضواء الرئيسية الأمامية طراز LED الخاصة بالاستجابة للتوجيه (SRH)

تعمل هذه المصابيح الرئيسية الأمامية ثنائية الوظيفة والمزودة بطراز LED على الجمع بين الشعاع العالى والمنخفض فضلاً عن كونها تستجيب للتوجيه، موفرةً بذلك قابلية رؤية حيدة عند المنعطفات ليلأ.

### LED Steering Responsive Headlights (SRH)

Powered by LEDs, these bifunctional headlamps combine low and high beams and are steering-responsive, providing good visibility around turns at night.

### 2 عجلات من سبيكة ألمنيوم مقاس 18 بوصة (لون رصاصى معدنى داكن)

بفضل الأناقة التي تتحلى بها والثبات والقوة، تمنح عجلات من سبيكة ألمنيوم مقاس 18 بوصة سيارة WRX STI المظهر الفريد، إلى جانب جميع مزايا الأداء التي تتماشى معها.

### 18-inch Aluminium-alloy Wheels (Dark Gun Metallic)

Sleek, stiff, and strong, the 18-inch aluminium-alloy wheels give the WRX STI an iconic look, with all the performance to match.

### <sup>3</sup>\*Brembo مكابح

الإسم المطلق في عالم المكابح عالية الأداء: Brembo\*. تأتى الملاقط بطلاء أصفر حصري لمظهر يسلب الأنظار، بينما تساعدك الاسطوانات الدوارة المهواة ذات الحجم الأكبر في القيادة بشكل يتسم بالدقة والسيطرة.

### Brembo\*<sup>3</sup> Brakes

The ultimate name in high-performance braking: Brembo\*<sup>3</sup>. The calipers come in an exclusive yellow paint for an eye-catching look, while the larger ventilated disc rotors help you drive with precision and control.

### 4 جناح خلفي كبير

أضف مزيدًا من الأناقة بفضل الجناح الخلفي الكبير ذي الانسيابية الهوائية الخاص في WRX STI

### **Rear Large Spoiler**

Add more style with the aerodynamic Rear Large Spoiler for the WRX STI.

### ا 6 عجلة قيادة بشكل حرف D مكسوة بالجلد المدمل مع تطريز باللون الأحمر

في كل زاوية من الزوايا، سيغمرك شعور من الرضا اتجاه عجلة القيادة بشكل حرف D المكسوة بالجلد الخاصة بسيارة WRX STI. بفضل مقاطع الدرزات باللون الأحمر، فإن عجلة القيادة بشكل حرف D هذه تقوم بمزج النسيج المدمل للحصول على انقياد وتحكم يتخلله شعور من البهجة.

### Dimpled Leather-wrapped D-shaped Steering Wheel with Red Stitching

Around every corner, you'll be thankful for the WRX STI Leather-wrapped D-shaped Steering Wheel, With stylish red stitching accents, this D-shaped wheel incorporates a dimpled texture for exhilarating handling and control.

### 7 مقاعد أمامية RECARO 7

تأتى مقاعد RECARO\* هذه بتطريز حصرى باللون الأحمر إلى جانب درزات باللون الأحمر لتثير بذلك أكثر عشاق السيارات تفانيًا. هذه المقاعد بتصميمها المريح والأنيق، تضفى طابعًا رياضيًا متميزًا داخل المقصورة.

### RECARO\*4 Front Seats\*

These RECARO\*4 seats come with exclusive red embroidery and red accents to inspire even the most devoted motor enthusiast. Comfortable and plush, these seats create a sporty, distinguished mood inside.