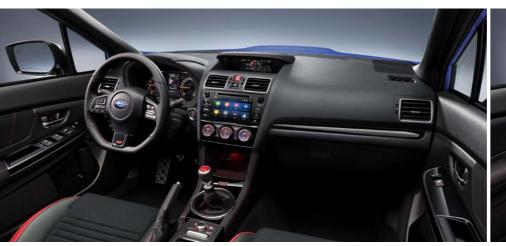

# Designed to let your instincts take the lead.

Experience the exclusive STI feel admired by motor enthusiasts worldwide. As you start your engine in the cockpit of the WRX STI, the only thing that'll keep your adrenaline under control is the captivating and elegant black interior. Secure yourself with the sporty red seatbelts of the plush and comfortable RECARO\* front seats as you enjoy the satisfying feel of the sporty shift knob as you overpower turns and straightaways. What's more, reading the wider, high-resolution 5.9-inch Multifunction Display comes naturally so you can be equipped with key vehicle information when you need it.

## مصممة لتتيح المجال لغرائزك أن تمسك بزمام المبادرة.

اختبر الشعور الاستثنائي الذي تمنحه سيارة STI والذي نال استحسان عشاق السيارات حول العالم. بينما تقوم بتشغيل المحرك الخاص بك من داخل قمرة القيادة الخاصة في WRX STI، فإن المقصورة الآسرة والأنيقة ذات اللون الأسود هي الأمر الوحيد الذي سيبقي مستويات الأدرينالين تحت السيطرة. قم بتأمين نفسك من خلال أحزمة المقاعد الرياضية ذات اللون الأحمر الخاصة بمقاعد RECARO\* الأمامية المترفة والمريحة بينما تنعم بشعور من الرضا لمقبض تحويل السرعة الرياضي أثناء التغلب على المنعطفات والطرق المستقيمة. ليس هذا فحسب، فإن القراءة من شاشة العرض متعددة الوظائف الأكثر اتساعًا مقاس 5.9 بوصة العالية الوضوح تصبح أمرًا تلقائيًا حيث يمكنك التزود بمعلومات السيارة الأساسية في الوقت الذي تحتاجها.

# You should always be the centre of attention.

The cockpit design of the WRX redefines driver-centric with intuitive controls and customisable displays, including the wider and high-definition 5.9-inch Multifunction Display. When you sit inside, you'll immediately feel the sporty and elegant feel of the shiny black interior. Enjoy the sportdesign front seats as they keep you securely in place while conquering turn after turn. Wherever the road takes you, you'll be having a sporty and satisfying driving experience.

# عليك أن تكون محط أنظار الجميع على الدوام.

تصميم قمرة WRX يضع تعريفًا جديدًا لمفهوم أن يكون السائق محور الاهتمام بفضل مفاتيح التحكم الحدسية وشاشات العرض القابلة للتعديل بما في ذلك شاشة العرض متعددة الوظائف عالية الوضوع والأكثر اتساعًا مقاس 5.9 بوصة. عند جلوسك في الداخل، سينتابك على الفور إحساسًا رياضي وشعورًا بأنقة المقصورة ذات اللون الأسود البهيج. تمتع بالتصميم الرياضي للمقاعد الأمامية التي تبقيك بأمان في موضعك بينما تجتاز المنعطف تلو الآخر. أينما يصحبك الطريق، ستحظى بتجربة قيادة رياضية وشعور يبعث على الرضا.