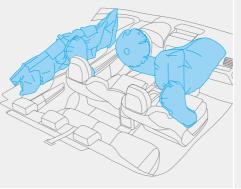

### الوسائد الهوائية المتضمنة في نظام تقييد الحركة التكميلي (SRS)\*1

تقدم كل من WRX و WRX STI وسائد هوائية أمامية متضمنة في نظام SRS\*<sup>1</sup> ووسائد هوائية أمامية جانبية وستائرية متضمنة في نظام SRS\*1 وأيضًا وسادة هوائية للركبة متضمنة في نظام تقييد الحركة التكميلي SRS\*1 حيث تساعد على حماية الأطراف السفلية للسائق.

### Supplemental Restraint System (SRS)\* Airbags

The WRX and WRX STI offer front SRS\*1 airbags, front-side and curtain SRS\*1 airbags, and a knee SRS\*1 airbag that helps protect the driver's lower extremities.