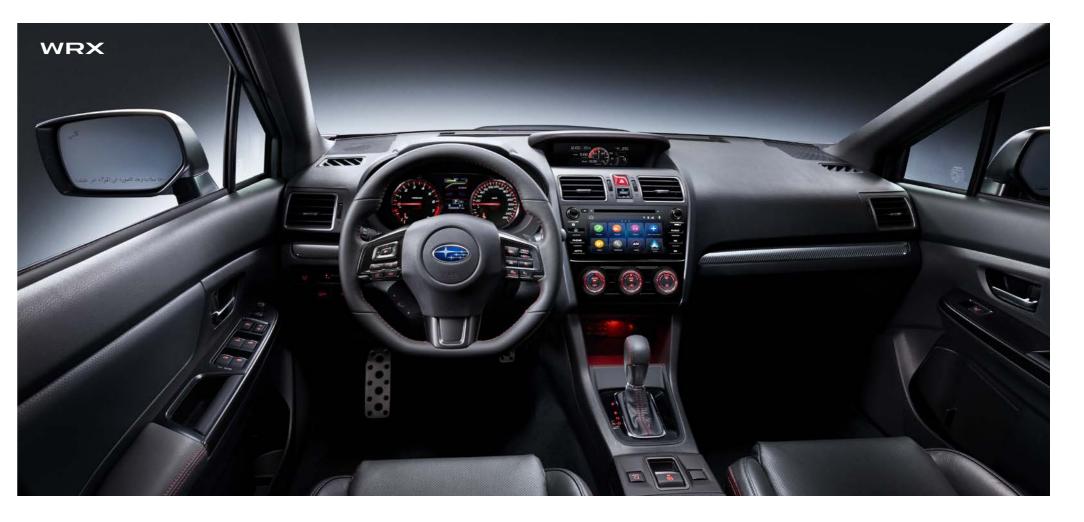

# You should always be the centre of attention.

The cockpit design of the WRX redefines driver-centric with intuitive controls and customisable displays, including the wider and high-definition 5.9-inch Multifunction Display. When you sit inside, you'll immediately feel the sporty and elegant feel of the shiny black interior. Enjoy the sportdesign front seats as they keep you securely in place while conquering turn after turn. Wherever the road takes you, you'll be having a sporty and satisfying driving experience.

# عليك أن تكون محط أنظار الجميع على الدوام.

تصميم قمرة WRX يضع تعريفًا جديدًا لمفهوم أن يكون السائق محور الاهتمام بفضل مفاتيح التحكم الحدسية وشاشات العرض القابلة للتعديل بما في ذلك شاشة العرض متعددة الوظائف عالية الوضوع والأكثر اتساعًا مقاس 5.9 بوصة. عند جلوسك في الداخل، سينتابك على الفور إحساسًا رياضي وشعورًا بأنقة المقصورة ذات اللون الأسود البهيج. تمتع بالتصميم الرياضي للمقاعد الأمامية التي تبقيك بأمان في موضعك بينما تجتاز المنعطف تلو الآخر. أينما يصحبك الطريق، ستحظى بتجربة قيادة رياضية وشعور يبعث على الرضا.

### Multifunction Display

The wider and high-resolution 5.9-inch Multifunction Display is easier to read and shows you a variety of key vehicle information to enhance connection with your vehicle. It also works as a display for the Front View Monitor to help you avoid accidents at intersections and help you park when facing a wall.

### 2 شاشة عرض متعددة الوظائف

تعد شاشة العرض متعددة الوظائف الأكثر اتساعًا مقاس 5.9 بوصة العالية الوضوح أكثر سهولة عند القراءة وتعرض لك مجموعة متنوعة من معلومات السيارة الأساسية من أجل تعزيز التواصل مع سيارتك. كذلك تعمل بمثابة شاشة عرض خاصة بشاشة مراقبة الرؤية الأمامية لمساعدتك في تفادي الحوادث عند التقاطعات وتساعدك عند الاصطفاف بمواجهة جدار.