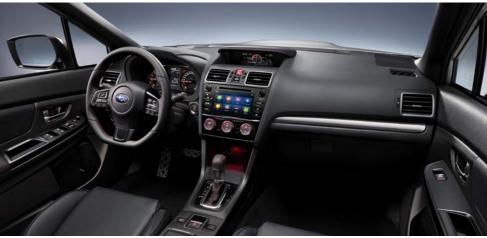

# Designed to let your instincts take the lead.

Experience the exclusive STI feel admired by motor enthusiasts worldwide. As you start your engine in the cockpit of the WRX STI, the only thing that'll keep your adrenaline under control is the captivating and elegant black interior. Secure yourself with the sporty red seatbelts of the plush and comfortable RECARO\* front seats as you enjoy the satisfying feel of the sporty shift knob as you overpower turns and straightaways. What's more, reading the wider, high-resolution 5.9-inch Multifunction Display comes naturally so you can be equipped with key vehicle information when you need it.

## مصممة لتتيح المجال لغرائزك أن تمسك بزمام المبادرة.

اختبر الشعور الاستثنائي الذي تمنحه سيارة STI والذي نال استحسان عشاق السيارات حول العالم. بينما تقوم بتشغيل المحرك الخاص بك من داخل قمرة القيادة الخاصة في WRX STI، فإن المقصورة الآسرة والأنيقة ذات اللون الأسود هي الأمر الوحيد الذي سيبقي مستويات الأدرينالين تحت السيطرة. قم بتأمين نفسك من خلال أحزمة المقاعد الرياضية ذات اللون الأحمر الخاصة بمقاعد RECARO\* الأمامية المترفة والمريحة بينما تنعم بشعور من الرضا لمقبض تحويل السرعة الرياضي أثناء التغلب على المنعطفات والطرق المستقيمة. ليس هذا فحسب، فإن القراءة من شاشة العرض متعددة الوظائف الأكثر اتساعًا مقاس 5.9 بوصة العالية الوضوح تصبح أمرًا تلقائيًا حيث يمكنك التزود بمعلومات السيارة الأساسية في الوقت الذي تحتاجها.

# You should always be the centre of attention.

The cockpit design of the WRX redefines driver-centric with intuitive controls and customisable displays, including the wider and high-definition 5.9-inch Multifunction Display. When you sit inside, you'll immediately feel the sporty and elegant feel of the shiny black interior. Enjoy the sportdesign front seats as they keep you securely in place while conquering turn after turn. Wherever the road takes you, you'll be having a sporty and satisfying driving experience.

# عليك أن تكون محط أنظار الجميع على الدوام.

تصميم قمرة WRX يضع تعريفًا جديدًا لمفهوم أن يكون السائق محور الاهتمام بفضل مفاتيح التحكم الحدسية وشاشات العرض القابلة للتعديل بما في ذلك شاشة العرض متعددة الوظائف عالية الوضوع والأكثر اتساعًا مقاس 5.9 بوصة. عند جلوسك في الداخل، سينتابك على الفور إحساسًا رياضي وشعورًا بأنقة المقصورة ذات اللون الأسود البهيج. تمتع بالتصميم الرياضي للمقاعد الأمامية التي تبقيك بأمان في موضعك بينما تجتاز المنعطف تلو الآخر. أينما يصحبك الطريق، ستحظى بتجربة قيادة رياضية وشعور يبعث على الرضا.