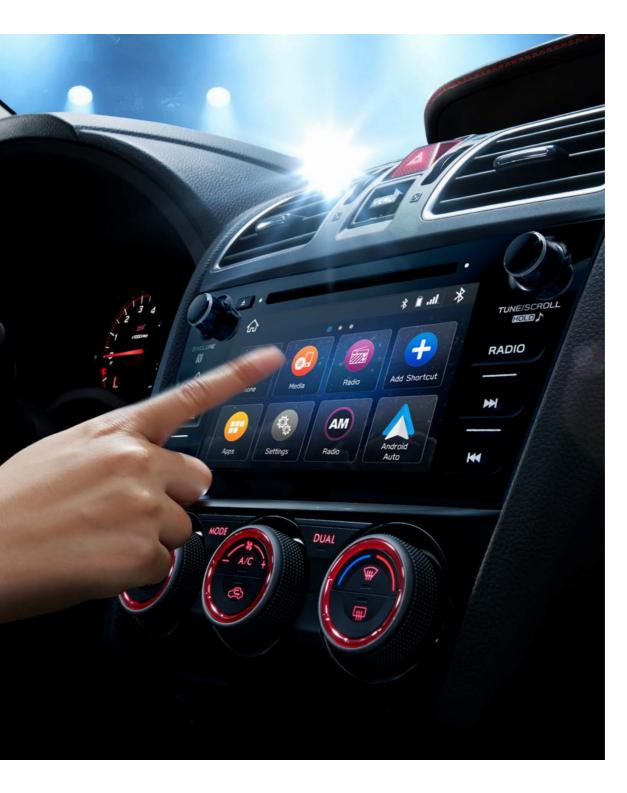

### Multifunction Display

The wider and high-resolution 5.9-inch Multifunction Display is easier to read and shows you a variety of key vehicle information to enhance connection with your vehicle. It also works as a display for the Front View Monitor to help you avoid accidents at intersections and help you park when facing a wall.

### Apple CarPlay\*<sup>2</sup> and Android Auto\*<sup>3</sup>

Use today's most popular apps with Apple CarPlay\*<sup>2</sup> and Android Auto\*<sup>3</sup>. Voice recognition capabilities allow hands-free use, keeping everybody safe while reducing distractions when you're on the road.

### 2 شاشة عرض متعددة الوظائف

تعد شاشة العرض متعددة الوظائف الأكثر اتساعًا مقاس 5.9 بوصة العالية الوضوح أكثر سهولة عند القراءة وتعرض لك مجموعة متنوعة من معلومات السيارة الأساسية من أجل تعزيز التواصل مع سيارتك. كذلك تعمل بمثابة شاشة عرض خاصة بشاشة مراقبة الرؤية الأمامية لمساعدتك في تفادي الحوادث عند التقاطعات وتساعدك عند الاصطفاف بمواجهة جدار.

### <sup>3</sup>\*Android Auto 9<sup>2</sup>\*Apple CarPlay 3

استخدم أكثر التطبيقات الحالية شعبيةً مع Apple CarPlay<sup>2\*</sup> و Android Auto\*. إن إمكانات التعرف على الصوت تتيح لك الاستفادة من نظام عدم استخدام الأيدي على نحو يضمن السلامة للجميع في حين يتم التقليل من عناصر التشتيت التي تواجهكُ أثناء القيادة على الطريق.