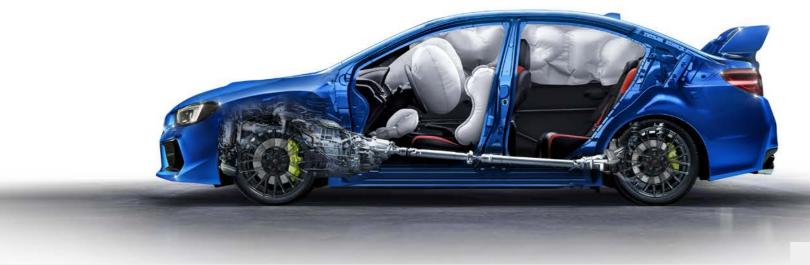

### إطارات التقوية الدائرية الشكل

تعمل إطارات التقوية دائرية الشكل على تعزيز مقصورة الركاب من السقف للأبواب والدعامات والأرضية. يعمل هذا التصميم على تحويل وتبديد قوة الصدمة بعيدًا عن الركاب في حال وقوع تصادم. كما أنه يساهم أيضًا في تقوية وتخفيف الشاسي، مما يؤدي إلى تحقيق حماية معززة بشكل أكبر.

### Ring-shaped Reinforcement Frame

The Ring-shaped Reinforcement Frame strengthens the passenger cabin from the roof to the doors, pillars, and floor. This design works to divert and dissipate impact energy away from the occupants in a collision. It also contributes to strengthening and lightening the chassis, leading to greater reinforced protection.

### الوسائد الهوائية المتضمنة في نظام تقييد الحركة التكميلي (SRS)\*1

تقدم كل من WRX و WRX STI وسائد هوائية أمامية متضمنة في نظام SRS\*<sup>1</sup> ووسائد هوائية أمامية جانبية وستائرية متضمنة في نظام SRS\*1 وأيضًا وسادة هوائية للركبة متضمنة في نظام تقييد الحركة التكميلي SRS\*1 حيث تساعد على حماية الأطراف السفلية للسائق.

### Supplemental Restraint System (SRS)\* Airbags

The WRX and WRX STI offer front SRS\*1 airbags, front-side and curtain SRS\*1 airbags, and a knee SRS\*1 airbag that helps protect the driver's lower extremities.