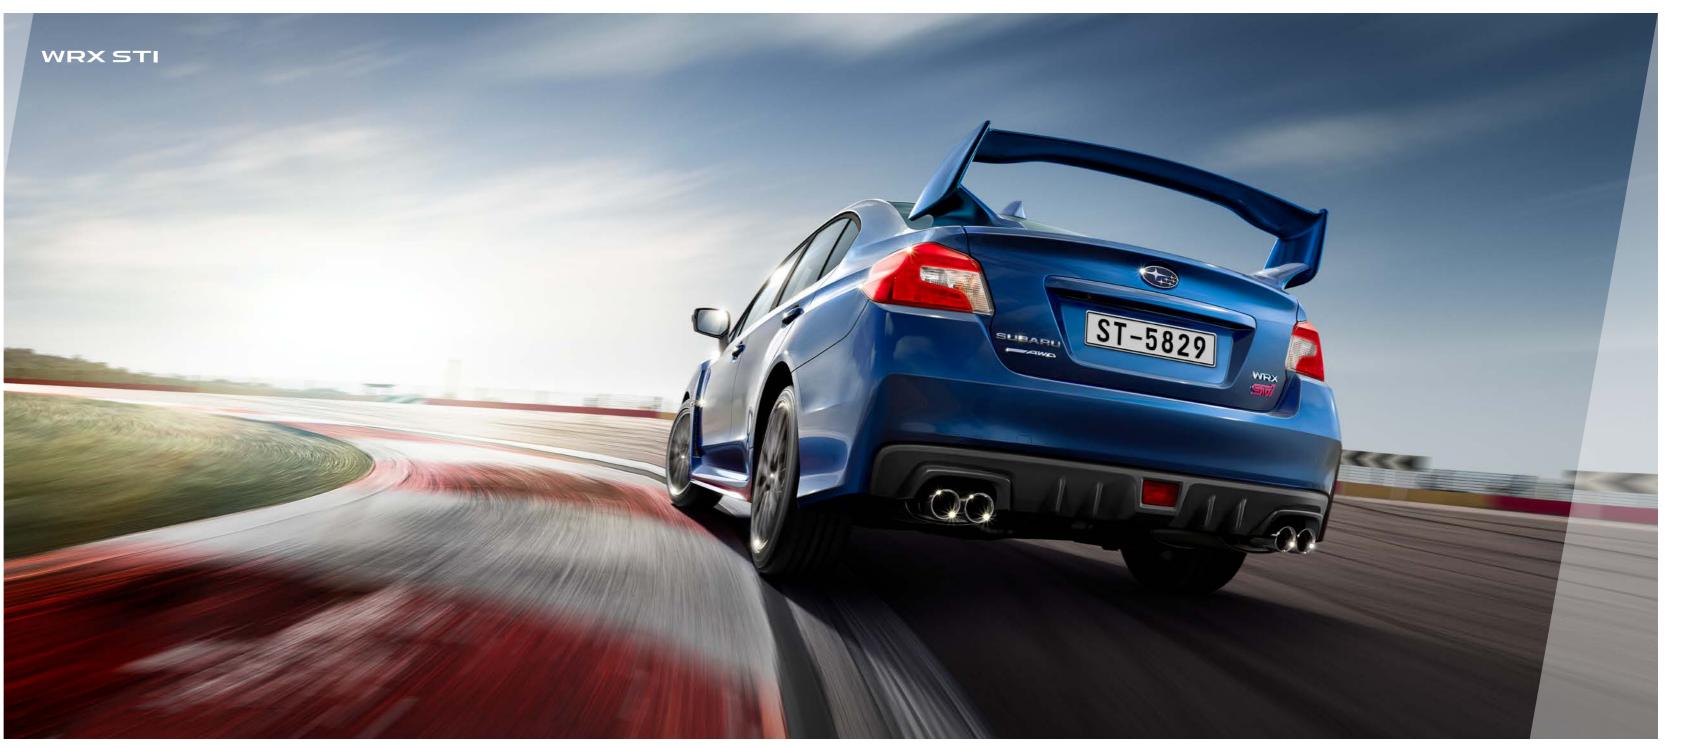

# قدرة وتحكم يبعثان على البهجة. ومظهر يوافق ذلك.

مستوحاة من النجاح الذي حققته سوبارو في ميادين رياضة السيارات، حيث يمتزج التصميم الرياضي الخاص في WRX ببراعة مع التعبير النابض بالقوة في شكل من أشكال الأنافة. إذ تعد المصابيح الرئيسية الأمامية طراز LED والتي يمكن تمييزها على الفور إلى جانب تصميم الواجهة الأمامية إضافةً على المظهر ذو مركز الجاذبية المنخفض الخاص بها. حيث يعد مظهرها الأكثر انخفاضًا وأبعادها الأعرض وملامحها التي تتسم بالجرأة، تجسيدًا للإمكانيات التي تتمتع بعا سيارة WRX من حيث السرعة والقوة. إذ تعزز العجلات مقاس 18 بوصة المتوفرة ذات الحضور المهيمن من الجرأة على الطريق بينما تقوم بتجديد شغفك بالقيادة.

## Exhilarating power and control. And looks to match.

Inspired by Subaru's success in the motorsports arena, the WRX's sporty styling artfully blends a look of power with a form of elegance. The instantly recognisable LED headlamps and front end design add to its low centre of gravity look. Lower, wider, and more aggressive, it conveys the WRX's speed and power potential. And the available 18-inch wheels command presence on the road, inspiring confidence while renewing your passion for driving.