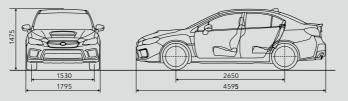

<sup>\*1</sup> Optional. \*2 Available only on Sport Lineartronic model.

WRX

تم قياس الأبعاد بموجب عمليات القياس المعيارية في شركة SUBARU CORPORATION. Dimensions are measured in accordance with standard measurement of SUBARU CORPORATION.

### WRX

| الطول x العرض x الارتفاع: 1475 x 1795 x 4595 مم                                        | الأبعاد            |
|----------------------------------------------------------------------------------------|--------------------|
| محرك بنزين متعاكس أفقيًا، 4 اسطوانات، عمود كامة علوي مزدوج مجهز بشاحن توربيني، 16 صمام | المحرك             |
| 1998 سم <sup>3</sup>                                                                   | السعة              |
| 197 كيلو واط (268 قدرة حصانية مترية) / 5600 دورة بالدقيقة                              | الخرج الأقصى       |
| 350 نيوتن-متر (35.7 كجم قوة-متر) / 2000 - 2400 دورة بالدقيقة                           | عزم الدوران الأقصى |
| ناقل حركة يدوي ذو 6 سرعات أو Lineartronic رياضي، نظام الدفع بالعجلات الأربع            | ناقل الحركة        |