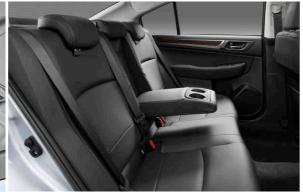

#### Large Sunroof\*

Enjoy a more open feel with the large, panoramic sunroof. The inner sliding sunroof includes tilt-up and auto-reverse features to bring in plenty of light at your command.

مقاعد خلفية تبعث على الراحة تم تصميم كابينة الليجاسي لتضفي حيزًا رحبًا لركاب المقاعد الخلفية من أجل راحة محسّنة أثناء الرحلات الطويلة.

#### **Comfortable Rear Seats**

The cabin of the Legacy was designed to provide ample space for rear passengers for enhanced comfort on longer drives.

\* اختياری. \* Optional \*

The front grille camera can project the vehicle's front view via the in-dash display, increasing front visibility at intersections and when parking facing a wall. The Side View Monitor displays blind spots diagonally in front of the passenger side to make navigating narrow roads easier and street parking more convenient.