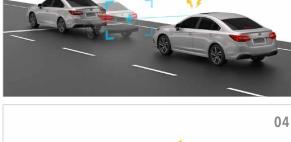

#### **Adaptive Cruise Control**

EyeSight\*1 doesn't only maintain the speed the driver sets as traditional cruise control does. When it senses a vehicle in front, Adaptive Cruise Control adjusts the speed to keep a set distance from the lead vehicle by monitoring the distance and the difference of the speed. It adjusts the engine, transmission, and brake to keep your speed in line with the traffic flow in a wide range approximately from 0 km/h to 180 km/h. Designed for use on freeways, highways, and similar roads, Adaptive Cruise Control actually detects a lead vehicle and its brake lamps and can help keep pace in stop-and-go highway traffic for you-a comfort and convenience on long drives.

#### Lane Sway and Departure Warning

When you are distracted by fatigue and are wandering or drifting in a lane, Lane Sway Warning helps you stay alert with a buzzer and a flashing indicator. However, Lane Sway Warning only activates at speeds of approximately 60 km/h or more. When travelling at speeds of approximately 50 km/h or more and you accidentally drift to the edge of your lane and begin to depart your lane without signaling, Lane Departure Warning warns you with a buzzer and a flashing indicator before you leave your lane.

#### Lead Vehicle Start Alert

When you're at a stop and EyeSight senses that traffic has started moving again, Lead Vehicle Start Alert prompts the driver to take action with a buzzer and a flashing indicator.