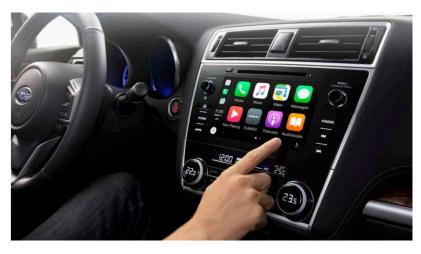

#### نظام Android Auto° ونظام Apple CarPlay°

لقد تم استخدام أكثر التطبيقات الحالية شعبيةً مع Apple CarPlay و \*Android Auto. إن إمكانات التعرف على الصوت تتيح لك الاستفادة من نظام عدم استخدام الأيدي على نحو يضمن السلامة للجميع في حين يتم التقليل من عناصر التشتيت التي تواجهك أثناء القيادة على الطريق.

#### Apple CarPlay\*2 and Android Auto\*3

Use today's most popular apps with Apple CarPlay\*<sup>2</sup> and Android Auto\*<sup>3</sup>. Voice recognition capabilities allow hands-free use, keeping everybody safe while reducing distractions when you're on the road.