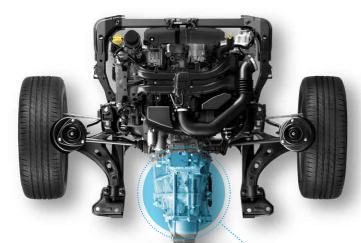

### Symmetrical All-Wheel Drive

Control leads to confidence, and stability creates an agility that excites in the Legacy. Subaru vehicles are gifted at inspiring confidence behind the wheel, thanks to the inherently stable design of Symmetrical All-Wheel Drive paired with the uniquely balanced SUBARU BOXER engine. This system delivers power to all four wheels at all times for enhanced control on all roads and in poor conditions. It has excellent side-to-side balance and handling precision, thanks to its main components being aligned longitudinally, while its low centre of gravity creates an especially engaging and responsive drive. The unique advantages of Symmetrical AWD make for exceptionally rewarding handling and empower you to better avoid danger.

### نظام الدفع المتناسق بالعجلات الأربعة

إن التحكم بكافة المجريات تقودنا إلى النقة في الأداء، بينما يحقق الثبات خفةً في الحركة اللذان يلهبان الحماس عند قيادة ليجاسي. تمتلك مركبات سوبارو موهبة تلهم الشعور بالثقة خلف عجلة القيادة، وذلك بفضل تصميمها الراسخ بطبيعته لنظام الدفع المتناسق بالعجلات الأربعة AWD مقترنًا مع محرك SUBARU BOXER الفريد والذي يتصف بالاتزان. يمنح هذا النظام القدرة لكافة العجلات الأربعة وفي كل الأوقات للحصول على سيطرة محسنة على جميع الطرق وفي الظروف السيئة. إذ تتمتع بتوازن جانبي متفوق وتوجيه دقيق بفضل مكوناتها الرئيسية التي تم محاداتها بشكل طولي، بينما يحقق مركز الجاذبية المنخفض قيادة ساحرة ومتجاوبة على وجه الخصوص. تضفي المزايا الفريدة لنظام الدفع المتناسق بالعجلات الأربعة AWD انقيادًا استثنائيًا يشعرك بالرضا ويمكنك من تفادى المخاطر بشكل أفضل.