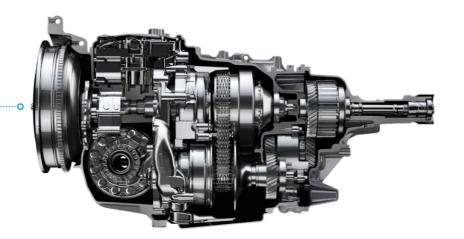

### Lineartronic

an Cd its co re Lin wi sh wi dr

#### Designed to get the most out of your SUBARU BOXER engine and Symmetrical All-Wheel Drive, the efficient Lineartronic Continuously Variable Transmission keeps the engine in its ideal power range to give the Legacy its improved fuel consumption. The shift controls keep the ride light, smooth and responsive on both the 2.5-litre and 3.6-litre engines, while the Lineartronic in 3.6R-S also handles the higher-torque output with less mechanical noise for a smoother, quieter drive. The shift controls have a stepped variable control that stays in tune with changes in vehicle speed and engine speed, allowing the driver to feel shift points when accelerating to form a strong and comfortable connection between car and driver.

### ناقل الحركة Lineartronic

تم تصميمها لتحصل على أقصى قدر ممكن من محرك SUBARU BOXER الخاص بك ومن نظام الدفع المتناسق بالعجلات الأربع AWD، يعمل نظام ناقل الحركة دائم التغيير ليجاسي ليمنح ليجاسي الكفاءة على إبقاء المحرك ضمن مدى القدرة المثالي ليمنح ليجاسي استهلاكًا محسنًا في الوقود. يمنح تحويل السرعة رحلة تتسم بالخفة والسلاسة والاستجابة في كل من المحركات سعة 2.5 لتر و 3.6 لتر، بينما يقوم ناقل الحركة Jineartronic في الموديلات 3.6R-S بمعالجة مخرجات عزم الدوران العالية بضوضاء ميكانيكية أقل لقيادة تتمتع بالسلاسة والهدوء. يمتلك تحويل السرعة أيضًا سيطرة حديثة متعددة ومتدرجة تبقى في تناغم مع التغيرات الحاصلة في كل من سرعة المركبة والمحرك، مما يسمح للسائق باستشعار نقاط التحويل عند التسارع لخلق تواصل قوي ومريح بين السيارة والسائق.