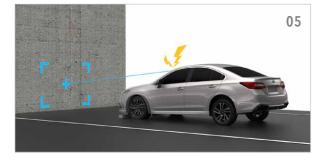

#### شاشات مراقبة الرؤية الأمامية والجانبية<sup>4</sup>

يمكن لكاميرا الشبكية الأمامية عرض الرؤية الأمامية للسيارة عبر شاشة لوحة العدادات، مما يزيد من قابلية الرؤية الأمامية عند التقاطعات وعند الاصطفاف بمواجهة جدار ما. تقوم شاشة مراقبة الرؤية الجانبية بعرض النقاط العمياء بشكل قطري أمام جهة الراكب لجعل التنقل عبر الطرق الضيقة أكثر سهولة وجعل آلية صف السيارة في الشوارع أكثر ملائمة.

#### **Comfortable Rear Seats**

The cabin of the Legacy was designed to provide ample space for rear passengers for enhanced comfort on longer drives.

\* اختياری. \* Optional \*

The front grille camera can project the vehicle's front view via the in-dash display, increasing front visibility at intersections and when parking facing a wall. The Side View Monitor displays blind spots diagonally in front of the passenger side to make navigating narrow roads easier and street parking more convenient.