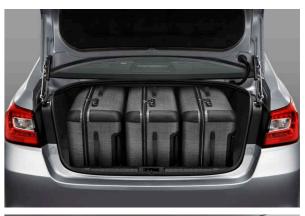

\* متوفر في الموديلات بسعة 3.6 لتر فقط.

تم إيجاد حيز تحميل أكبر كي تعمل على استيعاب احتياجاتك اليومية، وإذا احتجت لمساحة أكبر من ذلك، يمكن ضبط المقاعد الخلفية القابلة للطي المجزأة بنسبة 40/60 أيضًا في لحظة لتوفير مساحة أكبر للمواد الطويلة والطرود الإضافية حتى مع وجود راكب في المقعد الخلفي.

## Your partner in life.

There's more cargo room to accommodate your daily demands. Should you need more room, the 60/40 folding rear seats can also be adjusted in an instant to make room for longer items and extra packages, even with a passenger still riding in the rear seat.