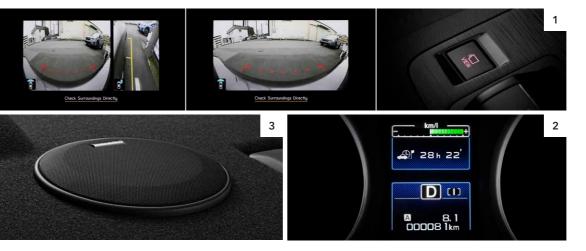

#### **Comfortable Rear Seats**

The cabin of the Legacy was designed to provide ample space for rear passengers for enhanced comfort on longer drives.

\* اختياری. \* Optional \*

The front grille camera can project the vehicle's front view via the in-dash display, increasing front visibility at intersections and when parking facing a wall. The Side View Monitor displays blind spots diagonally in front of the passenger side to make navigating narrow roads easier and street parking more convenient.

#### شاشات مراقبة الرؤية الأمامية والجانبية<sup>4</sup>

يمكن لكاميرا الشبكية الأمامية عرض الرؤية الأمامية للسيارة عبر شاشة لوحة العدادات، مما يزيد من قابلية الرؤية الأمامية عند التقاطعات وعند الاصطفاف بمواجهة جدار ما. تقوم شاشة مراقبة الرؤية الجانبية بعرض النقاط العمياء بشكل قطري أمام جهة الراكب لجعل التنقل عبر الطرق الضيقة أكثر سهولة وجعل آلية صف السيارة في الشوارع أكثر ملائمة.

#### 2. شاشة عداد وسطية LCD

تزود شاشة عداد وسطية LCD السائق بالمعلومات التي يحتاجها بنظرة خاطفة دون الحاجة للنظر إلى الجانب. إذ توفر أيضًا عُرضًا ذي كفاءة يتيح لك تتبع استهلاك الوقود الخاص بك. إنها البيانات التي تحتاجها لتبقى مطِّلعًا وواثقًا بأن تبقى قيادتك فعَّالة بأكثر ما يمكن.

#### Auto Vehicle Hold\*<sup>2</sup>

When the vehicle is at a complete stop, Auto Vehicle Hold keeps the vehicle in place even when the brake pedal is released, reducing driver fatigue in stop-and-go traffic.