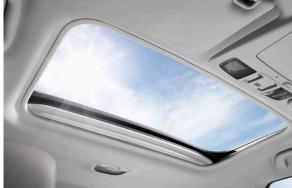

نافذة سقفية كبيرة\*

تمتع بإحساس رحب بشكل أكبر بفضل النافذة السقفية الكبيرة ذات الرؤية البانورامية. تمتلك النافذة السقفية الداخلية المنزلقة ميزة الإمالة للأعلى وميزة الإرجاع التلقائي لإضفاء نور وافر حينما ترغب بذلك.

#### Large Sunroof\*

Enjoy a more open feel with the large, panoramic sunroof. The inner sliding sunroof includes tilt-up and auto-reverse features to bring in plenty of light at your command.

مقاعد خلفية تبعث على الراحة تم تصميم كابينة الليجاسي لتضفي حيزًا رحبًا لركاب المقاعد الخلفية من أجل راحة محسّنة أثناء الرحلات الطويلة.