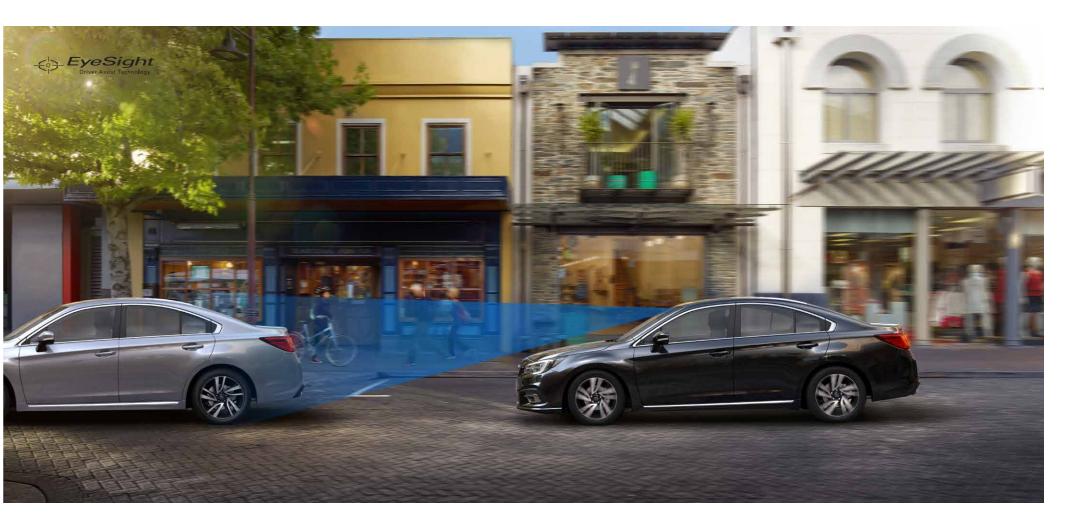

### Subaru's World-leading Driver Assist Technology

At Subaru, we believe in ALL-AROUND SAFETY, and an important part of that is pre-collision safety, making sincere efforts to ensure an accident never happens. That's why we created EyeSight\*1, Subaru's cutting-edge driving support system. Like a second pair of eyes for the road ahead, EyeSight uses two stereo cameras to capture three-dimensional colour images with excellent image recognition, nearly as capable as the human eye. Using images from both cameras to precisely determine the shape, speed and distance, it not only detects vehicles but also motorbikes, bicycles, and pedestrians.\*2 When spotting potential danger, it warns the driver and even applies the brakes if necessary to help avoid an accident. With improved safety performance like this, EyeSight reduces the burden on the driver and enhances your sense of security in the Legacy.

### تكنولوجيا مؤازرة السائق الرائدة على مستوى العالم من سوبارو

في سوبارو، نحن نؤمن بمبدأ الأمان الشامل، ويعد الأمان ما قبل التصادم عنصرًا هامًا بهذا، حيث نقوم بجهود حثيثة لضمان عدم وقوع حادث. ولهذا قمنا بإنتاج نظام الرؤية البصرية EyeSight\*، حيث يعد ابتكارًا لنظام دعم القيادة من سوبارو. مثل زوج إضافي من الأعين مسلطة على الطريق في الأمام، يستخدم نظام الرؤية البصرية EyeSight كاميرتين مجسمتين من أجل التقاط صور ملونة ثلاثية الأبعاد إلى جانب التعرف على الصور الذي يتميز بتفوقه، والتي تقارب في قدرتها قدرة العين البشرية. فمن خلال استخدام صور من كلا الكاميرتين تقوم بتحديد الشكل والسرعة بالإضافة إلى المسافة على نحو دقيق، فهى لا تقوم فقط برصد السيارات فحسب بل أيضًا الدراجات النارية والدراجات الهوائية إلى جانب المشاة.\*2 عند اكتشاف خطر محتمل، تقوم بتحذير السائق وتطبيق المكابح عند الضرورة للمساعدة على تفادي الحوادث. بوجود أداء أمان محسن كهذا، يقوم نظام الرؤية البصرية EyeSight بتقليل العبء على السائق وتعزز من إحساسك بالأمان داخل ليجاسى.