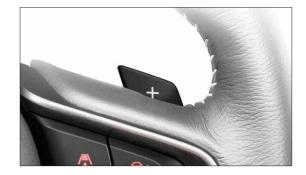

#### عتلات تحويل السرعة

للحصول على تجربة أكثر متعة، يمكن للسائقين استخدام عتلات تحويل السرعة للتمتع ببهجة القيادة الرياضية.

#### Paddle Shifters

For a more engaging experience, drivers can use the paddle shifters to enjoy the delight of sports driving.