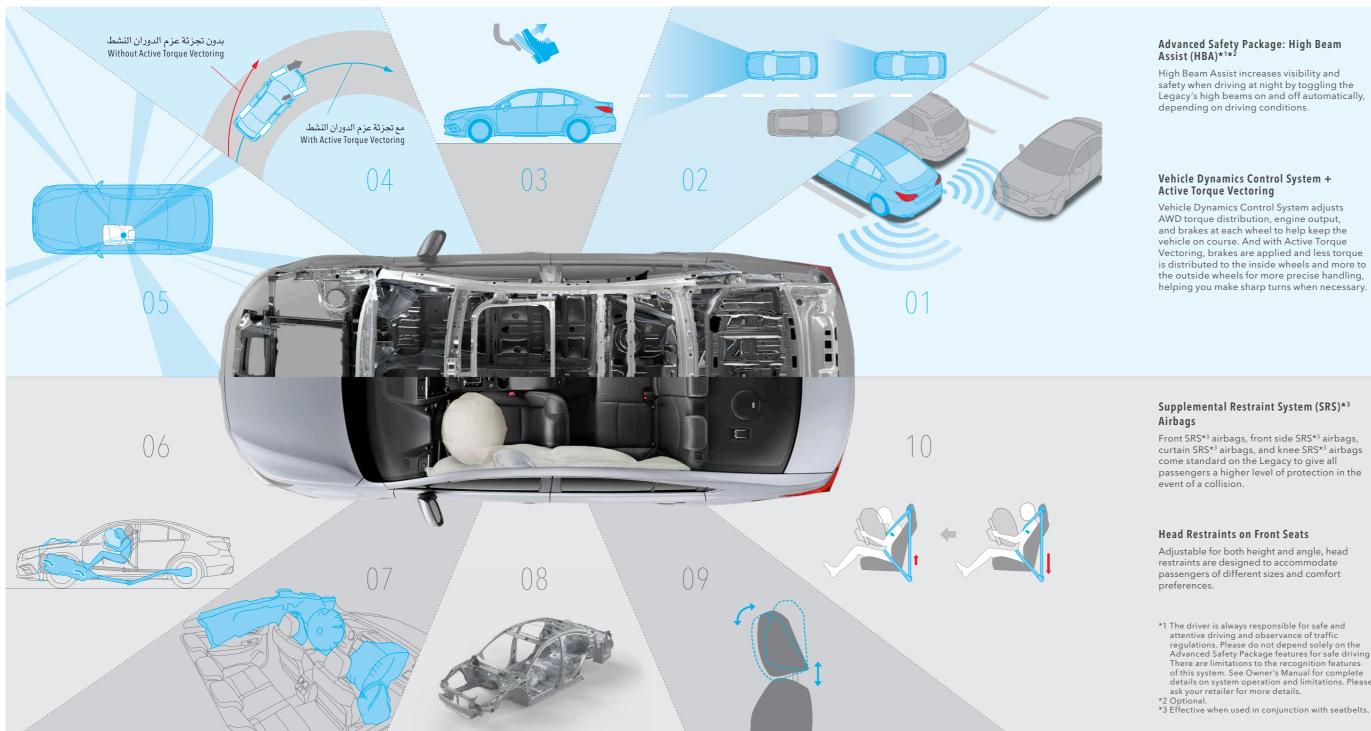

نظام التحكم الديناميكي في السيارة +

يقوم نظام التحكم الديناميكي في السيارة بضبط توزيع عزم دوران

على نظام الدفع بالعجلات الأربع وخرج المحرك إلى جانب المكابح

على كل عجلة للمساعدة في الحفاظ على سير السيارة في مسارها .

ومع تجزئة عزم الدوران النشط، يتم استخدام المكابح وتوزيع عزم

دوران أقل إلى العجلات الداخلية وعزم دوران أعلى للعجلات

الخارجية للحصول على توجيه أكثر دقة، الأمر الذي يساعدك

تحزئة عزم الدوران النشط

بالقيام بانعطافات حادة عند الضرورة.

## Supplemental Restraint System (SRS)\*3

Front SRS\*<sup>3</sup> airbags, front side SRS\*<sup>3</sup> airbags, curtain SRS\*<sup>3</sup> airbags, and knee SRS\*<sup>3</sup> airbags come standard on the Legacy to give all passengers a higher level of protection in the event of a collision.

الخاص بسيارة ليجاسى وإيقافه تلقائيًا، وفقًا لظروف القيادة.

المؤازر (HBA) الم

تم تركيب الوسائد الهوائية الأمامية المتضمنة في نظام تقييد الحركة التكميلي SRS\* والوسائد الجانبية الأمامية المتضمنة في نظام تقييد الحركة التكميلي SRS\* والوسائد الهوائية الستائرية المتضمنة في نظام تقييد الحركة التكميلي SRS\* والوسائد الهوائية للركبة المتضمنة في نظام تقييد الحركة التكميلي SRS\* كتجهيزات قياسية في ليجاسي من أجل منح جميع الركاب مستوىً أعلى من الحماية في حال حدوث تصادم.

#### Head Restraints on Front Seats

Adjustable for both height and angle, head restraints are designed to accommodate passengers of different sizes and comfort preferences.

\*1 The driver is always responsible for safe and attentive driving and observance of traffic regulations. Please do not depend solely on the Advanced Safety Package features for safe driving. There are limitations to the recognition features of this system. See Owner's Manual for complete details on system operation and limitations. Please ask your retailer for more details.

#### مساند الرأس الموجود على المقاعد الأمامية

فهي تمتاز بقابليتها لضبط كل من الارتفاع والزاوية، وقد تم تصميم مساند الرأس لتلائم الركاب بمختلف أحجامهم وخياراتهم حين يتعلق الأمر بالراحة.

\*1 تقع على عاتق السائق مسؤولية القيادة الآمنة والواعية على الدوام واحترام قواعد المرور. يرجى عدم الاعتماد على مميزات منظومة الأمان المتطورة فقط من أجل القيادة الآمنة. هناك قيود على ميزات التعرف لهذا النظام. راجع دليل المالك للحصول على التفاصيل الكاملة حول التشغيل والقيود على النظام. يرجى الاستفسار من موزع سوبارو الخاص بك للحصول على مزيد من التفاصيل.