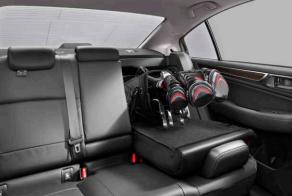

\* متوفر في الموديلات بسعة 3.6 لتر فقط.

تم إيجاد حيز تحميل أكبر كي تعمل على استيعاب احتياجاتك اليومية، وإذا احتجت لمساحة أكبر من ذلك، يمكن ضبط المقاعد الخلفية القابلة للطي المجزأة بنسبة 40/60 أيضًا في لحظة لتوفير مساحة أكبر للمواد الطويلة والطرود الإضافية حتى مع وجود راكب في المقعد الخلفي.

## Your partner in life.

There's more cargo room to accommodate your daily demands. Should you need more room, the 60/40 folding rear seats can also be adjusted in an instant to make room for longer items and extra packages, even with a passenger still riding in the rear seat.

### صممت لتضع حمولتها نصب الاهتمام – ألا وهو أنت.

تم تصميمها لتحسين متعة القيادة لديك، تمتاز قمرة القيادة بشعور رياضي لسيارة سيدان مع إضافة المواد المطورة والتكنولوجيا في أرجائها. مع الخطوط الخارجية الرياضية لعجلة القيادة، فإنها مصممة لتحقيق قيادة أكثر حماسًا، بينما تم وضع المقاعد في أماكنها كي تعمل على تثبيت السائق بإحكام في مكانه مع إتاحة دعم قوي، بحيث يمكن للسائق التركيز على متعة القيادة لديه.

### Designed around its most important cargo-you.

Designed to optimise your driving pleasure, the cockpit has a sporty sedan feeling with upgraded materials and technology throughout. With a sport-contoured steering wheel, it's designed for more enthusiastic driving, while the seats are there to hold the driver firmly in place with strong support, so that the driver can focus on their driving enjoyment.