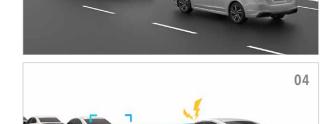

#### 02. نظام تحذير التأرجح والخروج عن المسار

عندما يتشتت انتباهك بفعل الإجهاد وتقوم بالإزاحة أو الانحراف داخل المسار، يقوم نظام تحذير التأرجح عن المسار بمساعدتك على البقاء متيقظًا بإصدار صوت رنان ومؤشر وامض. على الرغم من ذلك، يتم تفعيل نظام تحذير التأرجح عن المسار فقط على سرعات مقدارها 60 كم/ساعة تقريبًا أو أكثر. عند السير بسرعة 50 كم/ساعة تقريبًا أو أعلى وقمت بالانحراف غير المقصود إلى حافة المسار الخاص بك وبدأت في الخروج من مسارك دون القيام بتشغيل إشارة الانعطاف، يقوم نظام تحذير الخروج عن المسار بتحذيرك بإصدار صوت رنان ومؤشر وامض قبل مغادرتك للمسار.

#### Lane Sway and Departure Warning

When you are distracted by fatigue and are wandering or drifting in a lane, Lane Sway Warning helps you stay alert with a buzzer and a flashing indicator. However, Lane Sway Warning only activates at speeds of approximately 60 km/h or more. When travelling at speeds of approximately 50 km/h or more and you accidentally drift to the edge of your lane and begin to depart your lane without signaling, Lane Departure Warning warns you with a buzzer and a flashing indicator before you leave your lane.