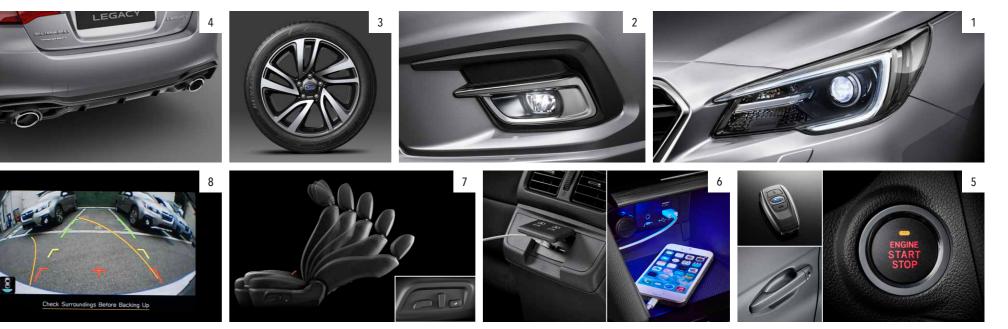

#### 4 كاتمات الصوت المزدوجة في المؤخرة\*

تعطى كاتمات الصوت في المؤخرة الموسعة هذه شعورًا بأداء رياضي داخلها.

#### Twin Tail Mufflers\*

These enlarged tail mufflers hint at the sporty performance within.

#### 8 كاميرا الرؤية الخلفية

عندما يقوم السائق بالتحويل إلى وضع الرجوع للخلف، تقوم الكاميرا بعرض صورة حية وملونة على شاشة لوحة العدادات بالإضافة إلى خطوط توجيهية للمساعدة على القيام بالمناورات عند صف السيارة.

#### **Rear View Camera**

When the driver shifts into Reverse, the camera displays a live colour image on the in-dash display, along with guidelines to assist in parking manoeuvres.

#### 3 عجلات من سبيكة ألمنيوم مقاس 18 بوصة\*

7 مقعد السائق الآلى القابل للضبط ذو الثماني اتجاهات

(مع إسناد لأسفل الظهر)

القابل للضبط ذو الثماني اتجاهات.

تحظى العجلات المصنوعة من سبيكة ألمنيوم مقاس 18 بوصة متعددة الشعب بمظهر متين تختص به ليجاسى وتصميمًا خاصًا بالانسيابية الهوائية للحصول على كفاءة في استهلاك الوقود. إلى جانب الإطارات ذات الأداء العالي مقاس 225/50R18، فإنها تقدم إطلالة جذابة لسيارة ليجاسى الخاصة بك.

#### 18-inch Aluminium-allov Wheels\*

Multi-spoke 18-inch aluminium-alloy wheels have a Legacy-exclusive, rugged appearance and an aerodynamic design for improved fuel efficiency. Together with the 225/50R18 highperformance tyres, they make an attractive addition to your Legacy.

اكتشف موضع القيادة المثالى الخاص بك باستخدام مقعد السائق الآلى

Find your ideal driving position with this 8-way

8-way Power-adjustable Driver's Seat

power adjustable driver's seat.

(with Lumbar Support)

#### 6 مأخذ طاقة USB (أمامي وخلفي)

2 مصابيح الضباب الأمامية LED

حافظ على جميع أجهزتك الإلكترونية مشحونة بالكامل وجاهزة للاستخدام من خلال مآخذ الطاقة USB التي يسهل الوصول إليها من قبل الركاب في المقاعد الأمامية والخلفية.

تعمل مصابيح الضباب الأمامية LED هذه على إضاءة مساحة واسعة

من الطريق لصمان الحصول على قابلية رؤية جيدة أثناء القيادة ليلاً.

area to ensure good visibility for nighttime driving.

These LED Front Fog Lamps illuminate a wider

#### USB Power Outlet (Front and Rear)

**LED Front Fog Lamps** 

Keep all your electronic devices fully charged and ready to use with easily accessed USB power outlets for both front and rear passengers.

#### 1 الأضواء الرئيسية الأمامية الخاصة بالاستجابة للتوجيه (SRH)

عند الاستدارة على منعطف ما ليلاً، ستجد أن اتجاه الإضاءة الصادرة من الأضواء الرئيسية الأمامية يتحرك نحو اليسار أو اليمين تبعًا لاتجاه عجلة القيادة وذلك لضمان فعالية الرؤية.

#### **Steering Responsive Headlights (SRH)**

When rounding a curve at night, the illumination direction of the headlights moves left or right according to the steering wheel to ensure visibility.

#### 5 نظام الدخول بلا مفتاح مع بدء التشغيل بضغط الزر

يضمن لك المفتاح ذو السلسلة الصغيرة دخولا متكامل دون استخدام المفتاح. لقفل/فك قفل الأبواب الأمامية أو البوابة الخلفية، قم بإمساك مقابض الأبواب بكل بساطة. لبدء تشغيل المحرك، قم بالضغطُ على الزر. باستخدام رمز تعريف شخصى مكون من 5 خانات فإنه يتيح لك الدخول إلى سيارتك السوبارو حتى دون حملك المفتاح ذو السلسلة الصغيرة.

#### **Keyless Access with Push-button Start System**

Your key fob grants you complete keyless access. To lock/unlock the front doors or trunk, simply grip the door handles. To start the engine, push the button. Using a 5-digit PIN code allows you to enter your Subaru even without your key fob.