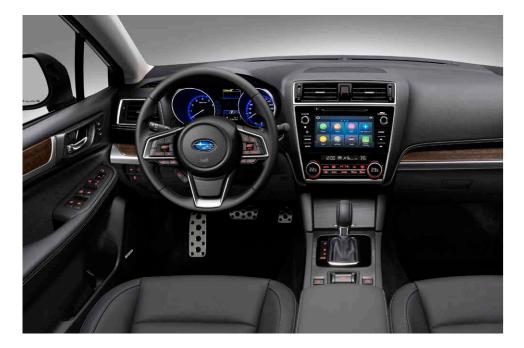

## التكنولوجيا بلمسة أدمية.

تألق خلال حياتك يومًا بعد يوم. يعمل التصميم والتكنولوجيا الإبداعية الخاصة في سيارة ليجاسي بشكل جيد ولافت ويتمتعان بعملانية استثنائية. تتيح لك الشاشة اللمسية الوسطية وشاشة عداد وسطية LCD الوصول لكل ما تريد. يتوفر النظام الصوتي الرائد من Harman/Kardon مع 12 سماعة أو النظام الصوتي القياسي بست سماعات خصيصًا من أجل متعتك الخاصة. إضافة لذلك فإن نظام المعلومات الترفيهية بالكامل يتوافق وهواتفك الذكية مما يجعل بقائك متصلاً أمرًا في غاية السهولة.\*1

## Technology with a human touch.

Make your day-to-day brilliant. The ingenious design and technology of the Legacy work exceptionally well and are especially useful. A centre touchscreen and LCD meter centre display give you access to it all. A premium audio system with 12 Harman/Kardon speakers or standard audio with six speakers are available for your enjoyment. Plus, the entire infotainment system is compatible with smartphones, making it easy to stay connected.\*1

#### نظام Android Auto° ونظام Apple CarPlay°

لقد تم استخدام أكثر التطبيقات الحالية شعبيةً مع Apple CarPlay و \*Android Auto. إن إمكانات التعرف على الصوت تتيح لك الاستفادة من نظام عدم استخدام الأيدي على نحو يضمن السلامة للجميع في حين يتم التقليل من عناصر التشتيت التي تواجهك أثناء القيادة على الطريق.

#### Apple CarPlay\*2 and Android Auto\*3

Use today's most popular apps with Apple CarPlay\*<sup>2</sup> and Android Auto\*<sup>3</sup>. Voice recognition capabilities allow hands-free use, keeping everybody safe while reducing distractions when you're on the road.