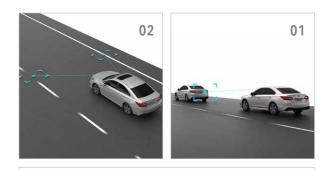

#### Pre-Collision Braking System\*2

When it senses an impending collision with a vehicle or other obstacle in front, the Pre-Collision Braking System can warn the driver with a buzzer and a light on your dash. If the driver still does not take evasive action to avoid the collision, the system can automatically apply the brakes to reduce any impact or, if possible, prevent the collision. If the driver takes evasive action to avoid a collision, Pre-Collision Brake Assist can act to aid the driver in preventing the collision.

#### Pre-Collision Throttle Management

When EyeSight sees an obstacle in front of you and you put the vehicle in Drive instead of Reverse, Pre-Collision Throttle Management sounds several short beeps, turns on a flashing indicator and cuts the engine output to help you avoid a frontal collision.