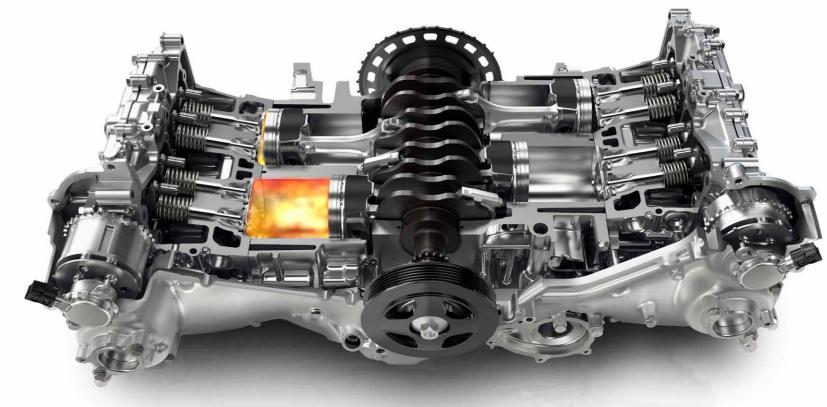

### محرك SUBARU BOXER

تتمتع القليل من السيارات بمستوىً من الثقة كالتي تتحلى بها ليجاسي، فلن تشعر بالدهشة بالكيفية الاستثانية التي تم إنجازها بها، يضع التركيب المتعاكس أفقيًا الخاص بمحرك SUBARU BOXER المكابس بصورة بعيدة عن بعضها بمقدار 180 درجة، ليكون منخفضًا وبمظهر مسطح بشكل أكبر من أنواع المحركات الأخرى. وهذا يمنح المحرك كما السيارة بشكل عام مركزًا منخفضًا للجاذبية وإحساسًا أفضل في التوازن. إضافةً إلى ذلك، فإن حركة المكابس المتعاكسة بطبيعتها تواجه بعضها البعض مما يعمل على تقليل الاهتز ازات.

### SUBARU BOXER Engine

Few other cars drive with the self-assured confidence of the Legacy, so you won't be surprised by how uniquely it is accomplished. The horizontally opposed configuration of the SUBARU BOXER engine places the pistons 180 degrees apart, for a lower, flatter profile than other engine types. This gives the engine, and therefore the overall vehicle, a lower centre of gravity and better sense of balance. Further, the pistons' opposing movements inherently counteract each other, naturally helping to reduce vibration.

تتمتع السيارة بالمجمل باستقرار أكبر في التوازن وبمقاومتها للحركة الجانبية بصورة أكبر عن التصاميم الأخرى، نظرًا لكتلة المحرك التي تتصف بمظهر مسطح والتي تحتل موقعًا منخفضًا في الشاسي.

#### Increased Stability

Because the engine block has a flatter profile and sits lower in the chassis, the overall vehicle is more stably balanced and resistant to sideto-side motion than other designs.

#### أداء يدوم لأمد طويل

تم تصميم المحرك المسطح بشكل راسخ ومتوازن ذاتيًا بطبيعته وذلك لتحقيق أداء يتصف بالمتانة والموثوقية، مولدًا بذلك اهتزازات أقل من المحركات التي على شكل V أو محركات ذات 4 اسطوانات بخط مستقيم من نفس الفئة.

#### Long-lasting Performance

The engine's flat design is inherently rigid and self-balancing to achieve durability and reliable performance, generating less vibration than V-type or 4-cylinder in-line engines in the same class.