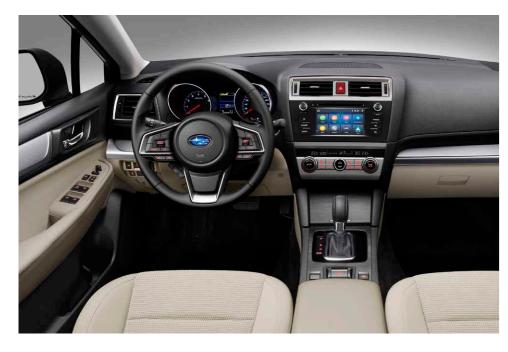

LCD Meter Centre Display The LCD meter centre display supplies the driver needed information at a glance without having to look to the side. It also features an efficiency display that allows you to track your fuel economy. It's the data you need to stay informed and confident that your drive stays as efficient as possible.

Featuring Harman/Kardon's latest technology, GreenEdge, the premium audio system in the Legacy includes 12 Harman/Kardon speakers and improved acoustics for a richer audio experience.

## التكنولوجيا بلمسة أدمية.

تألق خلال حياتك يومًا بعد يوم. يعمل التصميم والتكنولوجيا الإبداعية الخاصة في سيارة ليجاسي بشكل جيد ولافت ويتمتعان بعملانية استثنائية. تتيح لك الشاشة اللمسية الوسطية وشاشة عداد وسطية LCD الوصول لكل ما تريد. يتوفر النظام الصوتي الرائد من Harman/Kardon مع 12 سماعة أو النظام الصوتي القياسي بست سماعات خصيصًا من أجل متعتك الخاصة. إضافة لذلك فإن نظام المعلومات الترفيهية بالكامل يتوافق وهواتفك الذكية مما يجعل بقائك متصلاً أمرًا في غاية السهولة.\*1

## Technology with a human touch.

Make your day-to-day brilliant. The ingenious design and technology of the Legacy work exceptionally well and are especially useful. A centre touchscreen and LCD meter centre display give you access to it all. A premium audio system with 12 Harman/Kardon speakers or standard audio with six speakers are available for your enjoyment. Plus, the entire infotainment system is compatible with smartphones, making it easy to stay connected.\*1