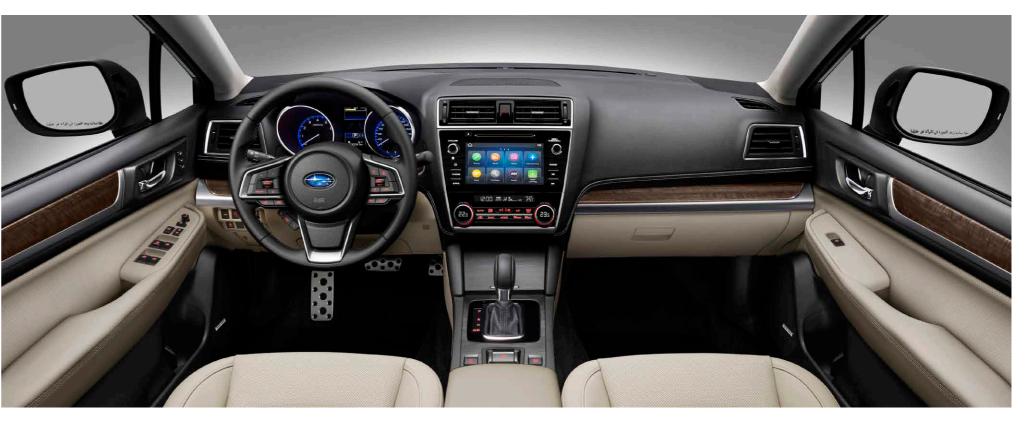

### صممت لتضع حمولتها نصب الاهتمام – ألا وهو أنت.

تم تصميمها لتحسين متعة القيادة لديك، تمتاز قمرة القيادة بشعور رياضي لسيارة سيدان مع إضافة المواد المطورة والتكنولوجيا في أرجائها. مع الخطوط الخارجية الرياضية لعجلة القيادة، فإنها مصممة لتحقيق قيادة أكثر حماسًا، بينما تم وضع المقاعد في أماكنها كي تعمل على تثبيت السائق بإحكام في مكانه مع إتاحة دعم قوي، بحيث يمكن للسائق التركيز على متعة القيادة لديه.

### Designed around its most important cargo-you.

Designed to optimise your driving pleasure, the cockpit has a sporty sedan feeling with upgraded materials and technology throughout. With a sport-contoured steering wheel, it's designed for more enthusiastic driving, while the seats are there to hold the driver firmly in place with strong support, so that the driver can focus on their driving enjoyment.

LCD Meter Centre Display The LCD meter centre display supplies the driver needed information at a glance without having to look to the side. It also features an efficiency display that allows you to track your fuel economy. It's the data you need to stay informed and confident that your drive stays as efficient as possible.

## التكنولوجيا بلمسة أدمية.

تألق خلال حياتك يومًا بعد يوم. يعمل التصميم والتكنولوجيا الإبداعية الخاصة في سيارة ليجاسي بشكل جيد ولافت ويتمتعان بعملانية استثنائية. تتيح لك الشاشة اللمسية الوسطية وشاشة عداد وسطية LCD الوصول لكل ما تريد. يتوفر النظام الصوتي الرائد من Harman/Kardon مع 12 سماعة أو النظام الصوتي القياسي بست سماعات خصيصًا من أجل متعتك الخاصة. إضافة لذلك فإن نظام المعلومات الترفيهية بالكامل يتوافق وهواتفك الذكية مما يجعل بقائك متصلاً أمرًا في غاية السهولة.\*1

## Technology with a human touch.

Make your day-to-day brilliant. The ingenious design and technology of the Legacy work exceptionally well and are especially useful. A centre touchscreen and LCD meter centre display give you access to it all. A premium audio system with 12 Harman/Kardon speakers or standard audio with six speakers are available for your enjoyment. Plus, the entire infotainment system is compatible with smartphones, making it easy to stay connected.\*1

#### 2. شاشة عداد وسطية LCD

تزود شاشة عداد وسطية LCD السائق بالمعلومات التي يحتاجها بنظرة خاطفة دون الحاجة للنظر إلى الجانب. إذ توفر أيضًا عُرضًا ذي كفاءة يتيح لك تتبع استهلاك الوقود الخاص بك. إنها البيانات التي تحتاجها لتبقى مطِّلعًا وواثقًا بأن تبقى قيادتك فعَّالة بأكثر ما يمكن.