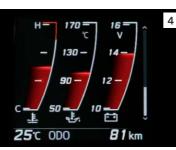

### G-monitor Display

This exclusive SUBARU BRZ screen shows a G-ball with peak hold, a steering angle gauge, braking force, and throttle angle.

ابقَ على اطلاع على أداء قيادتك مع ساعة الإيقاف.

### 3 شاشة المراقبة -G

هذه الشاشة الحصرية لسيارة SUBARU BRZ تعرض الكرة - G مع تثبيت الذروة بالإضافة إلى مقياس زاوية التوجيه وقوة الكبح وزاوية الخانق.

10

<sup>\*1</sup> تقع على عاتق السائق مسؤولية القيادة الآمنة. إن التركيز على هذه الشاشة أثناء القيادة قد يتسبب في حدوث أوضاع قيادة خطرة. يرجى تجنب التركيز على الشاشة أثناء القيادة.