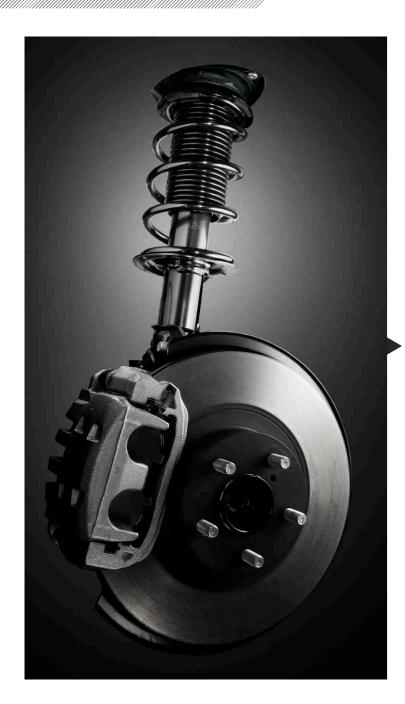

### المفاضل محدود الإنزلاق طراز Torsen \*

تفاصيل مثيرة عند كل منعطف-تجعل من SUBARU BRZ فريدة من نوعها. المفاضل محدود الإنزلاق المتطور طراز Torsen سيساعدك في المحافظة على مسارك خلال الانعطاف بسرعات عالية في الوقت نفسه تعزز من شعورك بالراحة ومن تحكمك خلال القيادة على الطرق.

#### Torsen\* LSD

Exhilarating precision in every corner—that's what sets a SUBARU BRZ apart. An advanced Torsen limited-slip differential helps you stay on your line during a high-speed turn while enhancing your comfort and control on tracks.