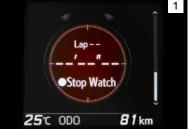

# Stop Watch Display

Keep track of your driving performance with the stop watch.

### G-monitor Display

This exclusive SUBARU BRZ screen shows a G-ball with peak hold, a steering angle gauge, braking force, and throttle angle.

ابقَ على اطلاع على أداء قيادتك مع ساعة الإيقاف.

### 2 شاشة عرض بيانات المحرك

1 شاشة عرض ساعة الإيقاف

تعمل هذه الشاشة على عرض منحنيات الأداء الخاصة بمحرك السيارة بما في ذلك منحنيات عزم الدوران والقدرة.\*2

### 3 شاشة المراقبة -G

هذه الشاشة الحصرية لسيارة SUBARU BRZ تعرض الكرة - G مع تثبيت الذروة بالإضافة إلى مقياس زاوية التوجيه وقوة الكبح وزاوية الخانق.

10

<sup>\*1</sup> تقع على عاتق السائق مسؤولية القيادة الآمنة. إن التركيز على هذه الشاشة أثناء القيادة قد يتسبب في حدوث أوضاع قيادة خطرة. يرجى تجنب التركيز على الشاشة أثناء القيادة.