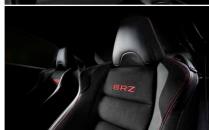

### Leather / Alcantara®\*1 Trim\*2

Available with premium leather trim and grippy Alcantara®\*1 inserts, performance-design front seats help you keep your position while cornering. Now embroidered with the BRZ logo, they also feature a lowered seating position to bring the vehicle's centre of gravity down even farther.

# تنجيد جلدى / ألكانتارا®\*1\*2

مقاعد خلفية قابلة للطى

متوفرة بتنجيد من الجلد الفاخر وإضافات جلد ألكانتارا®\*1 المثير، نجد أن المقاعد الأمامية المصممة بفعالية ستساعدك على الاحتفاظ بموقعك أثناء الانعطاف. وفضلاً عن شعار BRZ المطرز حاليًا، فهي أيضًا تتميز بموضع جلوس منخفض لجعل مركز جاذبية السيارة متجهًا نحو الأسفل بشكل أكبر.