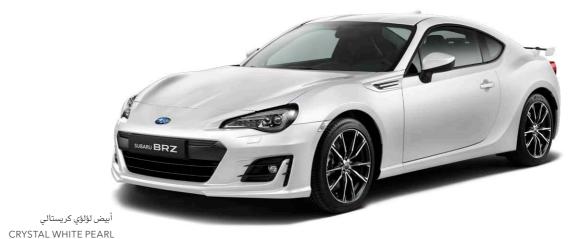

# SUBARU BRZ

CRYSTAL BLACK SILICA

ICE SILVER METALLIC رمادي معدني بلون الماجنتايت MAGNETITE GREY METALLIC أسود سيليكا كريستالي

CRYSTAL WHITE PEARL فضي ثلجي معدني

أبيض لؤلؤي كريستالي

PURE RED

LAPIS BLUE PEARL أحمر نقى