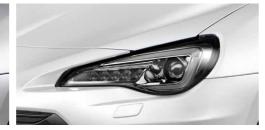

### LED Headlamps

The SUBARU BRZ's iconic headlamps are powered by full LEDs for improved visibility and give the car a more commanding presence on the road.

### مصابيح رئيسية أمامية LED

تعمل المصابيح الرئيسية الأمامية المميزة لسيارة SUBARU BRZ بإضاءة LED بالكامل وذلك لتحسين قابلية الرؤية ومنح السيارة حضورًا مسيطرًا على الطريق.