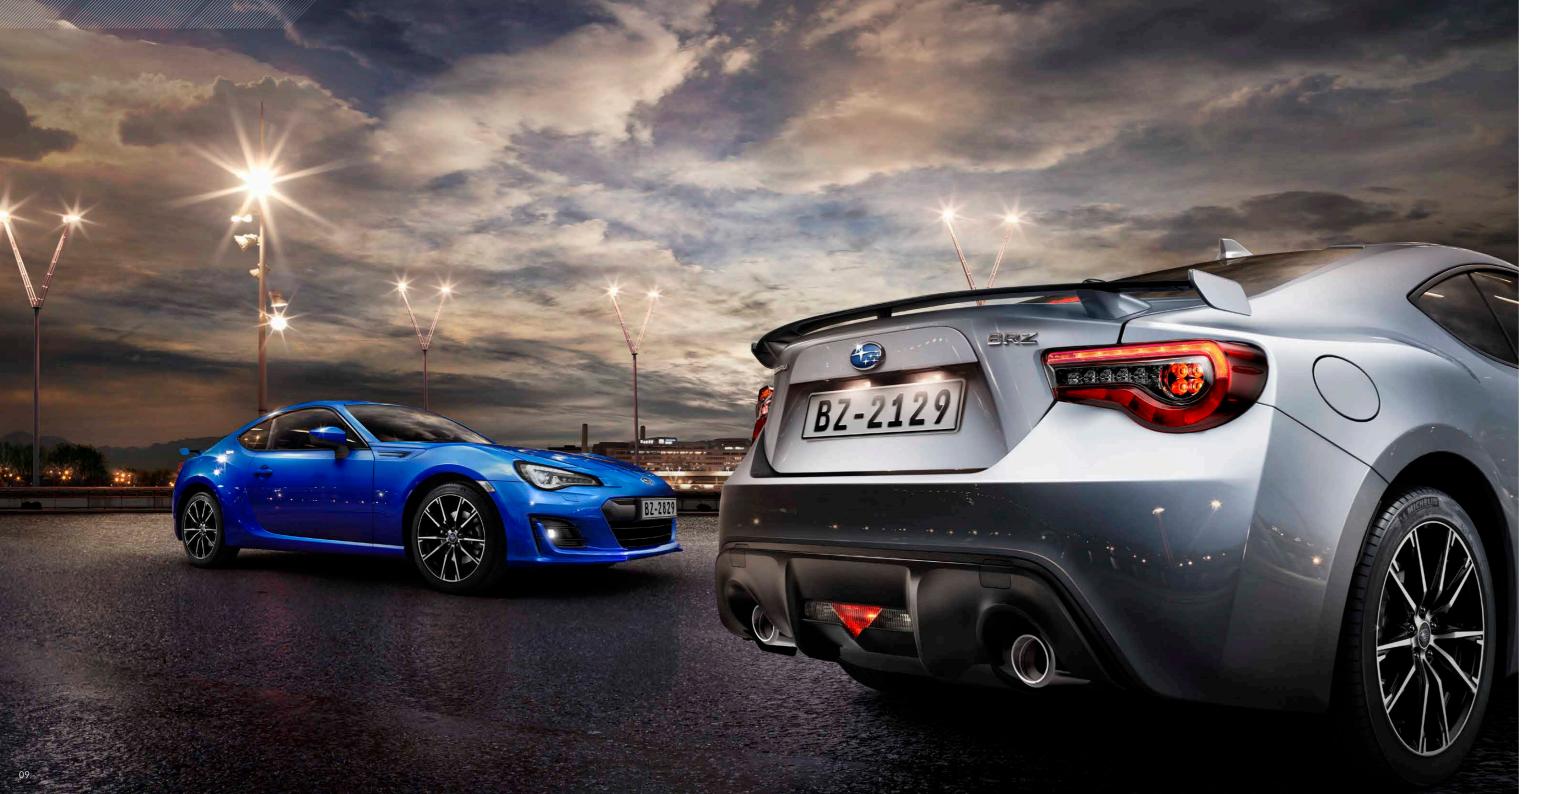

# اكتشف متعة القيادة.

تعود إلينا SUBARU BRZ من جديد بتغييرات جديدة على شكلها الخارجي لتبدو أكثر قوة وبمظهر أكثر عصرية. إن تصميمها الدقيق والمتجدد يضفي عليها لمسة متكاملة – بدلاً من جعلها معقدة – إلى جانب مظهرها المميز الذي يعزز من أدائها الديناميكي الهوائي. والنتيجة النهائية تتجلى في SUBARU BRZ بمظهر أكثر انخفاضًا وأعرض نطاقًا بالإضافة إلى مزيد من الأناقة، وفي الوقت نفسه محتفظة بصفاتها الوراثية الأصلية.

# Rediscover the joy of driving.

The SUBARU BRZ returns with exterior changes that give it a stronger, more stylish presence. Its subtle-yet-refreshing design cues complement—rather than complicate—its iconic form while boosting aerodynamic performance. The end result is a SUBARU BRZ that looks lower, wider, and more elegant while staying faithful to its original design DNA.