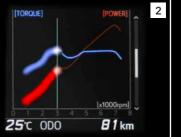

### **Engine Data Display**

This displays the vehicle's engine performance curves, including torque and power curves.\*2

### 2 شاشة عرض بيانات المحرك

1 شاشة عرض ساعة الإيقاف

تعمل هذه الشاشة على عرض منحنيات الأداء الخاصة بمحرك السيارة بما في ذلك منحنيات عزم الدوران والقدرة.\*2

<sup>\*2</sup> إن منحنيات عزم الدوران والقدرة هي مقاييس غير فعلية تستند إلى قيم مضبوطة مسبقًا.

<sup>\*1</sup> Driver is responsible for safe driving. Concentrating on this screen while driving could result in dangerous driving conditions. Please avoid concentrating on the screen while driving.

<sup>\*2</sup> Torque and power curves are not actual measurements and are based on preset values.