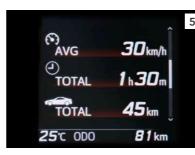

### Trip Computer Display

This display allows you to monitor your average speed, trip time, and trip distance.

# 5 شاشة عرض كمبيوتر الرحلة

تتيح لك شاشة العرض هذه مراقبة متوسط السرعة ومدة الرحلة ومسافة الرحلة.