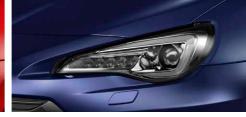

### LED Headlamps

The SUBARU BRZ's iconic headlamps are powered by full LEDs for improved visibility and give the car a more commanding presence on the road.

### مصابيح رئيسية أمامية LED

تعمل المصابيح الرئيسية الأمامية المميزة لسيارة SUBARU BRZ بإضاءة LED بالكامل وذلك لتحسين قابلية الرؤية ومنح السيارة حضورًا مسيطرًا على الطريق.