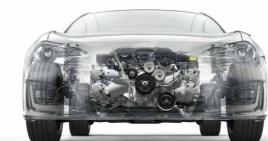

> محرك **ENGINE**

The SUBARU BOXER engine powers the SUBARU BRZ to new heights of precision and excitement. We've placed this 2.0-litre engine lower, made it more compact and moved it closer to the driver. It's the first engine of its kind to feature direct and port fuel injection technology, which enhances both its responsiveness and fuel efficiency. It's a one-of-akind design that offers a new kind of satisfaction.

إن محرك SUBARU BOXER يعمل على توظيف SUBARU BOXER للوصول إلى مستويات جديدة من الدقة والإثارة. كما أننا وضعنا هذا المحرك بسعة 2.0 لتر نحو الأسفل، بشكل يجعله مدمجًا أكثر وأقرب إلى السائق. إنه المحرك الأول الفريد من نوعه الذي يمتاز بتقنيتي الحقن المباشر والحقن في فتحة الوقود واللتان تعززان من عنصري الاستجابة والكفاءة في استهلاك الوقود. فهو يُعد تصميمًا فريدًا يضفي شعورًا جديدًا من الرضى.