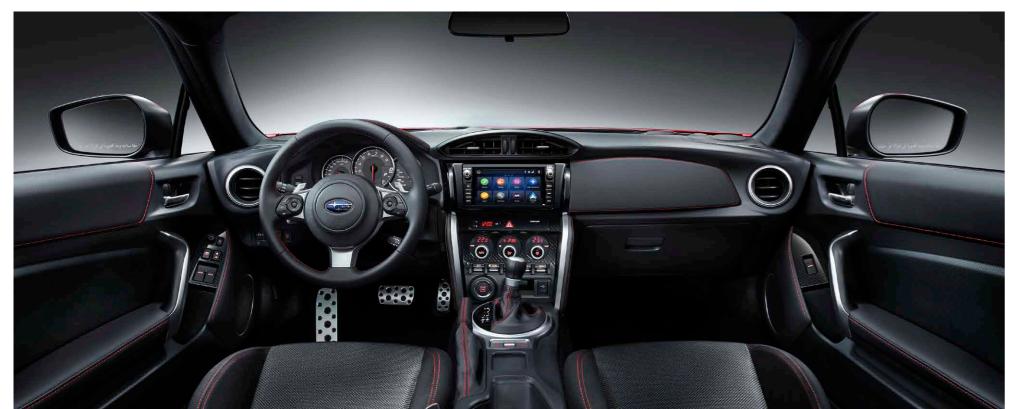

### The centre of connection.

Driver-centric ergonomics personalise every drive.

With a steering wheel that fits comfortably in the palm of your hands and a conveniently placed short-throw shifter, you can take control of the SUBARU BRZ with intuitive fluidity. The available Multi-information Display Meter includes a 4.2-inch colour TFT and sports car display, increasing the SUBARU BRZ's sophistication as a sports car.\*1

# محور الاتصال.

إن هندسة تصميم المقصورة الذي يتمحور حول السائق يُضفي على كل تجربة قيادة طابع شخصي. ومع وجود عجلة قيادة تنساب بين راحة يديك بكل سهولة إلى جانب مقبض تحويل سرعة قصير المدى المتموضع بشكل ملائم، سيمكنك من السيطرة على SUBARU BRZ بانسيابية حدسية. تتضمن شاشة عرض المعلومات المتعددة المتوفرة على لوحة الترانزستور الرقيقة جدا الملونة مقاس 4.2 بوصة وشاشة عرض السيارة الرياضية، والتي تزيد من البراعة التي تتسم بها SUBARU BRZ بكونها سيارة رياضية.\*1