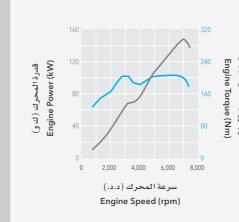

### **Engine Data Display**

This displays the vehicle's engine performance curves, including torque and power curves.\*2

### 2 شاشة عرض بيانات المحرك

1 شاشة عرض ساعة الإيقاف

تعمل هذه الشاشة على عرض منحنيات الأداء الخاصة بمحرك السيارة بما في ذلك منحنيات عزم الدوران والقدرة.\*2

<sup>\*2</sup> إن منحنيات عزم الدوران والقدرة هي مقاييس غير فعلية تستند إلى قيم مضبوطة مسبقًا.

<sup>\*1</sup> Driver is responsible for safe driving. Concentrating on this screen while driving could result in dangerous driving conditions. Please avoid concentrating on the screen while driving.

<sup>\*2</sup> Torque and power curves are not actual measurements and are based on preset values.