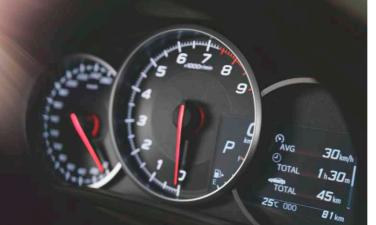

### The centre of connection.

Driver-centric ergonomics personalise every drive.

With a steering wheel that fits comfortably in the palm of your hands and a conveniently placed short-throw shifter, you can take control of the SUBARU BRZ with intuitive fluidity. The available Multi-information Display Meter includes a 4.2-inch colour TFT and sports car display, increasing the SUBARU BRZ's sophistication as a sports car.\*1

# محور الاتصال.

إن هندسة تصميم المقصورة الذي يتمحور حول السائق يُضفي على كل تجربة قيادة طابع شخصي. ومع وجود عجلة قيادة تنساب بين راحة يديك بكل سهولة إلى جانب مقبض تحويل سرعة قصير المدى المتموضع بشكل ملائم، سيمكنك من السيطرة على SUBARU BRZ بانسيابية حدسية. تتضمن شاشة عرض المعلومات المتعددة المتوفرة على لوحة الترانزستور الرقيقة جدا الملونة مقاس 4.2 بوصة وشاشة عرض السيارة الرياضية، والتي تزيد من البراعة التي تتسم بها SUBARU BRZ بكونها سيارة رياضية.\*1