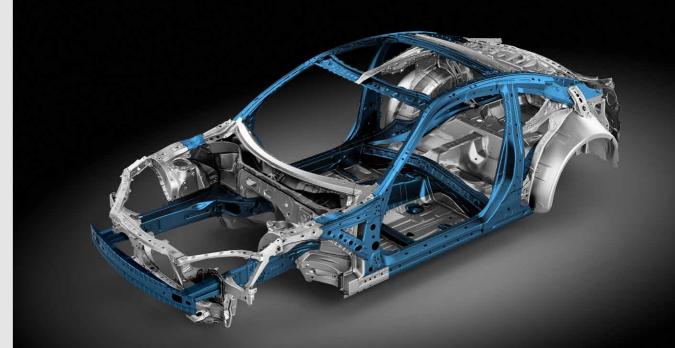

### إطارات التقوية دائرية الشكل

توفر SUBARU BRZ سيطرة مضاعفة مما يعنى حماية مضاعفة. يعمل تصميم الإطار الخاص بها على تقوية سقف الكابينة الخاصة بالركاب والأبواب والدعامات وصولاً إلى الأرضية. يعمل هذا التصميم، وبفضل الاستخدام المكثف للفولاذ شديد الصلابة على تبديد طاقة الاصطدام وإبعادها عن الركاب في حال وقوع تصادم.

### Ring-shaped Reinforcement Frame

The SUBARU BRZ offers intense control and just as intense protection. Its frame design strengthens the passenger cabin from the roof to the doors, pillars, and floor. This design, bolstered by generous use of high-tensile steel, helps to dissipate impact energy away from the occupants in a collision.

### Lightweight Body

Simplicity in design and extensive use of high-tensile steel has helped reduce weight while making the chassis more rigid and precise. What's more, an aluminium bonnet further lightens the vehicle, while bringing the centre of gravity even lower.

إن البساطة في التصميم والاستخدام المكثف للفولاذ شديد الصلابة قد ساعد على تقليل الوزن في حين جعل من الشاسي أكثر صلابة وإتقانًا. بالإضافة إلى أن غطاء المحرك المصنوع من الألمنيوم يزيد من خفة السيارة، في حين يجعل من مركز الحاذبية أكثر انخفاضًا.