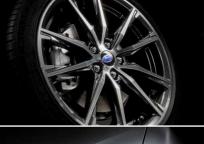

### 17-inch Aluminium-alloy Wheels

These 17-inch aluminium-alloy wheels come with a 10-spoke design for a more sophisticated and sportier look, hinting at the SUBARU BRZ's handling performance.

### عجلات من سبيكة ألمنيوم مقاس 17 بوصة

تأتي العجلات من سبيكة الألمنيوم مقاس 17 بوصة بتصميم ذو 10 شعب وذلك لإضفاء الطابع الرياضي والمظهر المعقد بشكل أكبر، ملفتًا النظر حول أداء الانقياد الخاص بسيارة SUBARU BRZ.