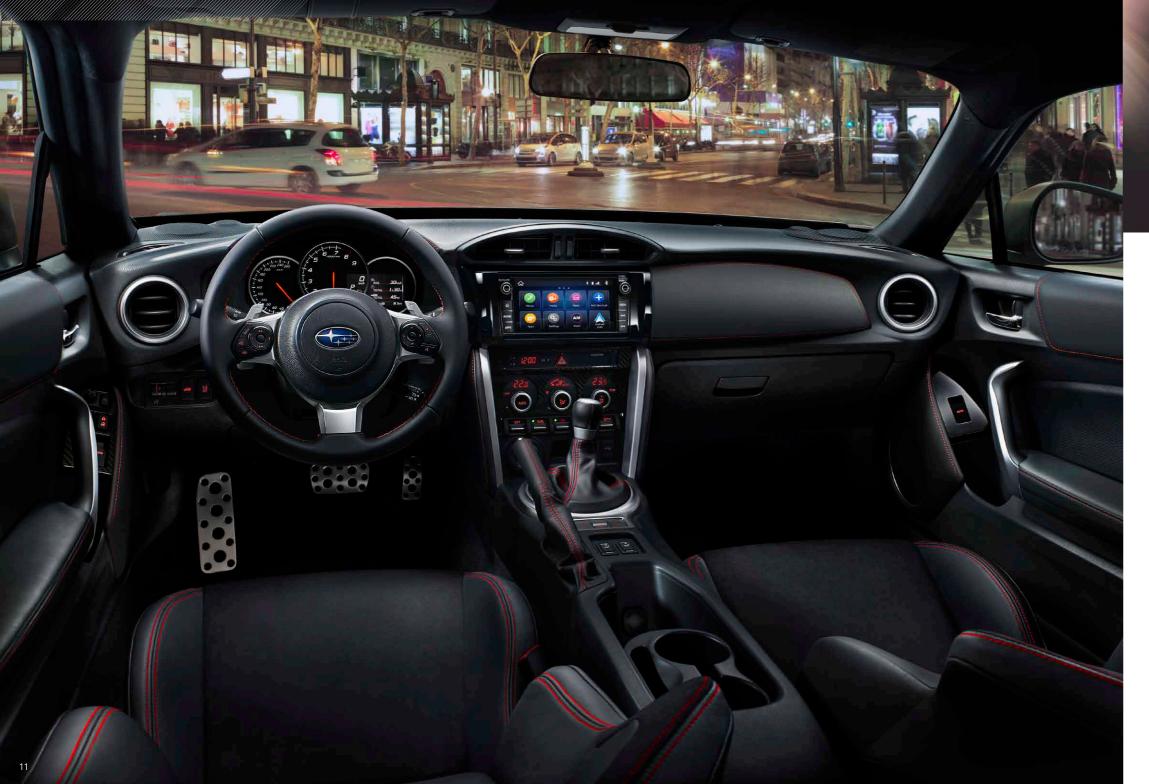

### The centre of connection.

Driver-centric ergonomics personalise every drive.

With a steering wheel that fits comfortably in the palm of your hands and a conveniently placed short-throw shifter, you can take control of the SUBARU BRZ with intuitive fluidity. The available Multi-information Display Meter includes a 4.2-inch colour TFT and sports car display, increasing the SUBARU BRZ's sophistication as a sports car.\*1

# محور الاتصال.

إن هندسة تصميم المقصورة الذي يتمحور حول السائق يُضفي على كل تجربة قيادة طابع شخصي. ومع وجود عجلة قيادة تنساب بين راحة يديك بكل سهولة إلى جانب مقبض تحويل سرعة قصير المدى المتموضع بشكل ملائم، سيمكنك من السيطرة على SUBARU BRZ بانسيابية حدسية. تتضمن شاشة عرض المعلومات المتعددة المتوفرة على لوحة الترانزستور الرقيقة جدا الملونة مقاس 4.2 بوصة وشاشة عرض السيارة الرياضية، والتي تزيد من البراعة التي تتسم بها SUBARU BRZ بكونها سيارة رياضية.\*1