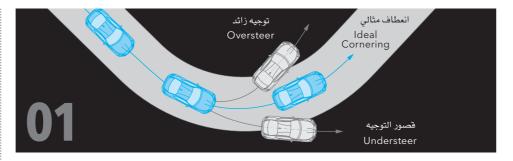

#### Performance Suspension

A sophisticated tuning of the fully independent suspension brings out every bit of agility and responsiveness the SUBARU BRZ has to offer. MacPherson-type front struts increase rigidity and a feeling of direct control by allowing the SUBARU BOXER engine to be placed even lower in the chassis. A double-wishbone design in the rear increases tyre grip off turns. All of this results in a SUBARU BRZ with improved ride comfort while maintaining driving stability.

#### نظام التعليق

إن التوليفة العصرية لآلية التعليق المستقل بشكل كامل تمنح كل حركة مقدارًا من الرشاقة والاستجابة التي يمكن لسيارة SUBARU BRZ أن تحققها. إن القوائم الانضغاطية الأمامية من طراز مكفرسون تزيد من عنصر الصلابة والشعور بالسيطرة المباشرة عن طريق السماح لمحرك SUBARU BOXER ليكون في موضع أكثر انخفاضًا داخل الشاسي. كما أن تصميم المقص المزدوج الخلفي يزيد من ثبات الإطار عند القيادة على المنعطفات. لقد اجتمعت كل هذه الخصائص في SUBARU BRZ إلى جانب راحة ركوب معززة وثبات دائم أثناء القيادة.