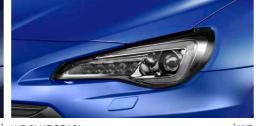

### LED Headlamps

The SUBARU BRZ's iconic headlamps are powered by full LEDs for improved visibility and give the car a more commanding presence on the road.

### مصابيح رئيسية أمامية LED

تعمل المصابيح الرئيسية الأمامية المميزة لسيارة SUBARU BRZ بإضاءة LED بالكامل وذلك لتحسين قابلية الرؤية ومنح السيارة حضورًا مسيطرًا على الطريق.