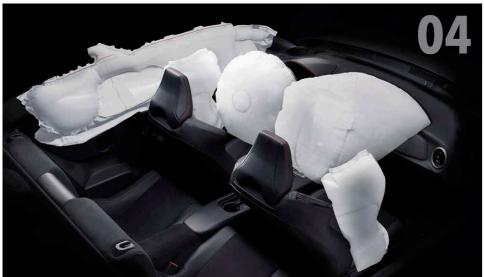

### Supplemental Restraint System (SRS)\* Airbags

Heightened control and visibility are elemental to the SUBARU BRZ. However, you'll also have the confidence of knowing that, should something unfortunate happen, you have front SRS\* airbags, front-side and curtain SRS\* airbags as standard equipment to help protect you from an impact. The SUBARU BRZ also comes standard with a knee SRS\* airbag, which helps protect the lower extremities of the driver.

# الوسائد الهوائية المتضمنة في نظام تقييد

إن زيادة مستوى التحكم وقابلية الرؤية هي عناصر جوهرية لدي

# الحركة التكميلي (SRS)\*

SUBARU BRZ. وعلى الرغم من ذلك، عليك أن تكون واثقًا بأنه، في حال حدوث أمر غير متوقع، فإنك سيارتك مجهزة بوسائد هوائية أمامية متضمنةً في نظام تقييد الحركة التكميلي SRS\* بالإضافة إلى وسائد هوائية جانبية أمامية ووسائد هوائية ستائرية متضمنة في نظام تقييد الحركة التكميلي SRS\* كمعدات فياسية للمساعدة في حمايتك في حال وقوع تصادم. كما أن SUBARU BRZ مجهزة بوسائد هوائية للركبة المتضمنة في نظام تقييد الحركة التكميلي SRS\* كمعدات قياسية، والتي تساعد في حماية الأطراف السفلية للسائق.