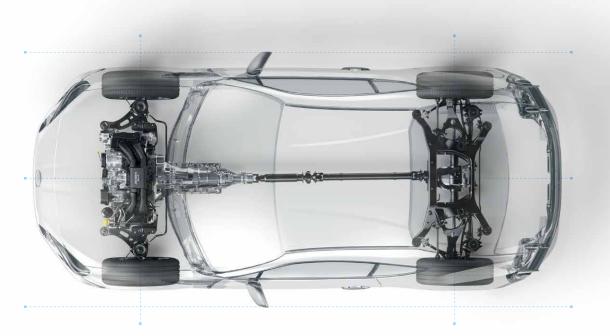

### **Sports Car Drivetrain**

Laid out symmetrically, the SUBARU BOXER engine puts the crankshaft perfectly in line with the driveshaft for tremendous stability and dynamic agility. And the rear-wheel drive configuration allowed us to move the engine farther back and gives you precise control over your cornering attitude. We combined this agile platform with a newly designed quick-ratio steering system that's tuned to react with astounding precision and immediacy to your input.

### منظومة دفع السيارات الرياضية

بفضل اتزان وضعيته، فإن محرك SUBARU BOXER يضع عمود المرفق بشكل دقيق على امتداد عمود الدفع لتحقيق المزيد من الثبات والخفة الديناميكية. كما أن منظومة الدفع بالعجلات الخلفية تتيح لنا نقل المحرك نحو الخلف بشكل أكبر وتمنحك سيطرة أدق عند قيامك بالانعطاف. لقد قمنا بجمع هذه القاعدة الرشيقة مع نظام التوجيه المتناسب مع معدلات السرعة بتصميمه الجديد والتي تم توليفها لتحقيق الاستجابة الدقيقة والفورية لمدخلاتك.

#### Balance

The lightweight body and rigid chassis of the SUBARU BRZ work together for a sleek and comfortable ride without disappointing the sporty driver inside. The overall chassis was strengthened without sacrificing its sporty suspension for better steering responsiveness and stability while also improving comfort. The sports car-like weight distribution over the front and rear axles also promotes better balance and manoeuvrability for a truly sleek and sporty driving experience.