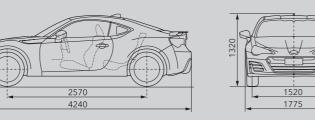

### SUBARU BRZ

| الأبعاد            | الطول x العرض x الارتفاع: 1320 x 1775 x 4240 مم                        |
|--------------------|------------------------------------------------------------------------|
| المحرك             | محرك بنزين ذو 4 اسطوانات متعاكسة أفقيًا، عمود كامة علوي مزدوج، 16 صمام |
| السعة              | 1998 سم³                                                               |
| الخرج الأقصى       | 147 كيلو واط (200 قدرة حصانية مترية) / 7000 دورة بالدقيقة              |
| عزم الدوران الأقصى | 205 نيوتن-متر (20.9 كجم قوة-متر) / 6400 - 6600 دورة بالدقيقة           |
| ناقل الحركة        | ناقل الحركة التلقائي ذو 6 سرعات، نظام الدفع الخلفي                     |
|                    |                                                                        |

DIMENSIONS ...... L x W x H: 4240 x 1775 x 1320 mm

ENGINE ...... Horizontally opposed, 4-cylinder, DOHC 16-valve, petrol

CAPACITY ..... 1998 cc

MAX OUTPUT ....... 147 kW (200 PS) / 7,000 rpm

MAX TORQUE ...... 205 Nm (20.9 kgfm) / 6,400 - 6,600 rpm

TRANSMISSION ..... 6-speed automatic transmission, RWD

DIMENSIONS ...... L x W x H: 4240 x 1775 x 1320 mm

ENGINE ...... Horizontally opposed, 4-cylinder, DOHC 16-valve, petrol

CAPACITY ...... 1998 cc

MAX OUTPUT ....... 147 kW (200 PS) / 7,000 rpm

MAX TORQUE ....... 205 Nm (20.9 kgfm) / 6,400 - 6,600 rpm

TRANSMISSION ..... 6-speed manual transmission, RWD

21