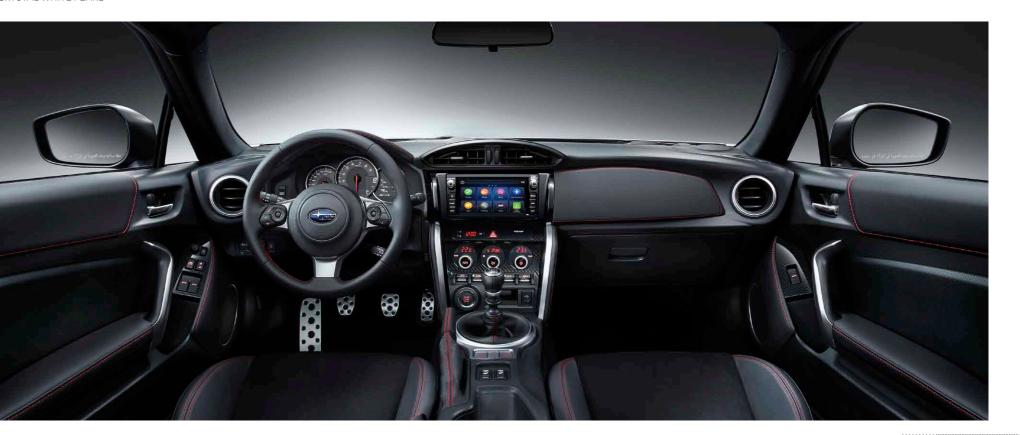

### The centre of connection.

Driver-centric ergonomics personalise every drive.

With a steering wheel that fits comfortably in the palm of your hands and a conveniently placed short-throw shifter, you can take control of the SUBARU BRZ with intuitive fluidity. The available Multi-information Display Meter includes a 4.2-inch colour TFT and sports car display, increasing the SUBARU BRZ's sophistication as a sports car.\*1

# محور الاتصال.

إن هندسة تصميم المقصورة الذي يتمحور حول السائق يُضفي على كل تجربة قيادة طابع شخصي. ومع وجود عجلة قيادة تنساب بين راحة يديك بكل سهولة إلى جانب مقبض تحويل سرعة قصير المدى المتموضع بشكل ملائم، سيمكنك من السيطرة على SUBARU BRZ بانسيابية حدسية. تتضمن شاشة عرض المعلومات المتعددة المتوفرة على لوحة الترانزستور الرقيقة جدا الملونة مقاس 4.2 بوصة وشاشة عرض السيارة الرياضية، والتي تزيد من البراعة التي تتسم بها SUBARU BRZ بكونها سيارة رياضية.\*1

### Temperature Gauge Display

These gauges display engine coolant temperature, oil temperature, and voltage.

### Trip Computer Display

This display allows you to monitor your average speed, trip time, and trip distance.

# 4 شاشة عرض مقياس درجة الحرارة

تعمل هذه المقاييس على عرض درجة حرارة سائل تبريد المحرك ودرجة حرارة الزيت والفولطية.

# 5 شاشة عرض كمبيوتر الرحلة

تتيح لك شاشة العرض هذه مراقبة متوسط السرعة ومدة الرحلة ومسافة الرحلة.

# Stop Watch Display

Keep track of your driving performance with the stop watch.

### **Engine Data Display**

This displays the vehicle's engine performance curves, including torque and power curves.\*2

### G-monitor Display

This exclusive SUBARU BRZ screen shows a G-ball with peak hold, a steering angle gauge, braking force, and throttle angle.

ابقَ على اطلاع على أداء قيادتك مع ساعة الإيقاف.

### 2 شاشة عرض بيانات المحرك

1 شاشة عرض ساعة الإيقاف

تعمل هذه الشاشة على عرض منحنيات الأداء الخاصة بمحرك السيارة بما في ذلك منحنيات عزم الدوران والقدرة.\*2

### 3 شاشة المراقبة -G

هذه الشاشة الحصرية لسيارة SUBARU BRZ تعرض الكرة - G مع تثبيت الذروة بالإضافة إلى مقياس زاوية التوجيه وقوة الكبح وزاوية الخانق.

10

<sup>\*1</sup> تقع على عاتق السائق مسؤولية القيادة الآمنة. إن التركيز على هذه الشاشة أثناء القيادة قد يتسبب في حدوث أوضاع قيادة خطرة. يرجى تجنب التركيز على الشاشة أثناء القيادة.