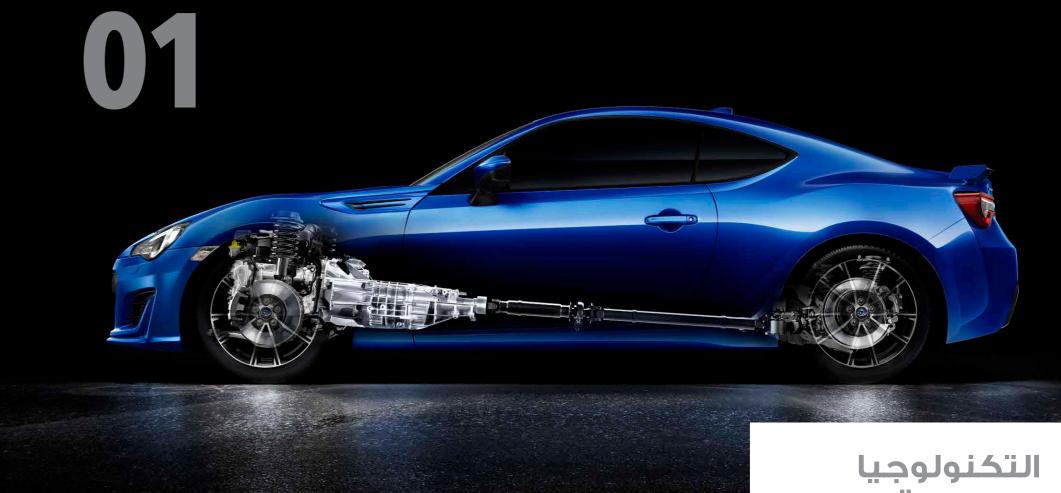

### **Sports Car Drivetrain**

Laid out symmetrically, the SUBARU BOXER engine puts the crankshaft perfectly in line with the driveshaft for tremendous stability and dynamic agility. And the rear-wheel drive configuration allowed us to move the engine farther back and gives you precise control over your cornering attitude. We combined this agile platform with a newly designed quick-ratio steering system that's tuned to react with astounding precision and immediacy to your input.

### منظومة دفع السيارات الرياضية

بفضل اتزان وضعيته، فإن محرك SUBARU BOXER يضع عمود المرفق بشكل دقيق على امتداد عمود الدفع لتحقيق المزيد من الثبات والخفة الديناميكية. كما أن منظومة الدفع بالعجلات الخلفية تتيح لنا نقل المحرك نحو الخلف بشكل أكبر وتمنحك سيطرة أدق عند قيامك بالانعطاف. لقد قمنا بجمع هذه القاعدة الرشيقة مع نظام التوجيه المتناسب مع معدلات السرعة بتصميمه الجديد والتي تم توليفها لتحقيق الاستجابة الدقيقة والفورية لمدخلاتك.