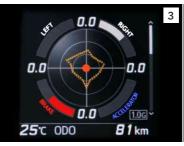

### Temperature Gauge Display

These gauges display engine coolant temperature, oil temperature, and voltage.

# 4 شاشة عرض مقياس درجة الحرارة

تعمل هذه المقاييس على عرض درجة حرارة سائل تبريد المحرك ودرجة حرارة الزيت والفولطية.