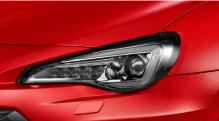

### LED Headlamps

The SUBARU BRZ's iconic headlamps are powered by full LEDs for improved visibility and give the car a more commanding presence on the road.

### مصابيح رئيسية أمامية LED

تعمل المصابيح الرئيسية الأمامية المميزة لسيارة SUBARU BRZ بإضاءة LED بالكامل وذلك لتحسين قابلية الرؤية ومنح السيارة حضورًا مسيطرًا على الطريق.