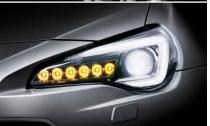

### LED Headlamps

The SUBARU BRZ's iconic headlamps are powered by full LEDs for improved visibility and give the car a more commanding presence on the road.

### مصابيح رئيسية أمامية LED

تعمل المصابيح الرئيسية الأمامية المميزة لسيارة SUBARU BRZ بإضاءة LED بالكامل وذلك لتحسين قابلية الرؤية ومنح السيارة حضورًا مسيطرًا على الطريق.