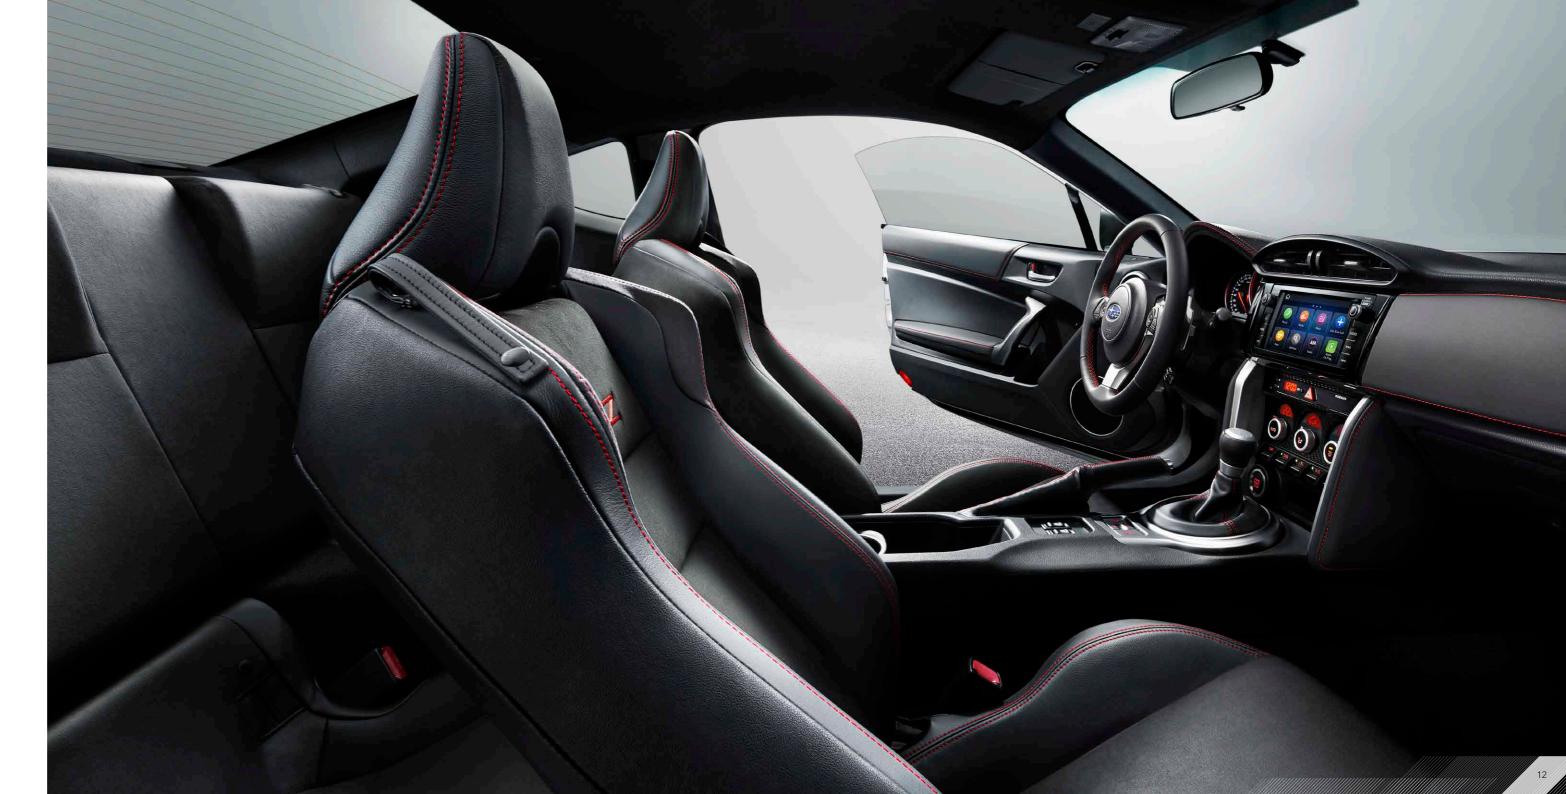

#### Performance Suspension

A sophisticated tuning of the fully independent suspension brings out every bit of agility and responsiveness the SUBARU BRZ has to offer. MacPherson-type front struts increase rigidity and a feeling of direct control by allowing the SUBARU BOXER engine to be placed even lower in the chassis. A double-wishbone design in the rear increases tyre grip off turns. All of this results in a SUBARU BRZ with improved ride comfort while maintaining driving stability.

#### نظام التعليق

إن التوليفة العصرية لآلية التعليق المستقل بشكل كامل تمنح كل حركة مقدارًا من الرشاقة والاستجابة التي يمكن لسيارة SUBARU BRZ أن تحققها. إن القوائم الانضغاطية الأمامية من طراز مكفرسون تزيد من عنصر الصلابة والشعور بالسيطرة المباشرة عن طريق السماح لمحرك SUBARU BOXER ليكون في موضع أكثر انخفاضًا داخل الشاسي. كما أن تصميم المقص المزدوج الخلفي يزيد من ثبات الإطار عند القيادة على المنعطفات. لقد اجتمعت كل هذه الخصائص في SUBARU BRZ إلى جانب راحة ركوب معززة وثبات دائم أثناء القيادة.