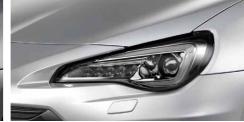

### LED Headlamps

The SUBARU BRZ's iconic headlamps are powered by full LEDs for improved visibility and give the car a more commanding presence on the road.

### مصابيح رئيسية أمامية LED

تعمل المصابيح الرئيسية الأمامية المميزة لسيارة SUBARU BRZ بإضاءة LED بالكامل وذلك لتحسين قابلية الرؤية ومنح السيارة حضورًا مسيطرًا على الطريق.